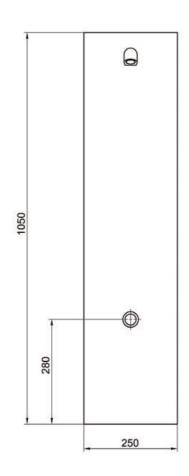

## ■ Technical Specification

| Max Operating Pressure | 10 Bar   |
|------------------------|----------|
| Min Operating Pressure | 0.5 Bar  |
| Max Inlet Temperature  | 65°C     |
| Inlet Connections      | 1/2" BSP |