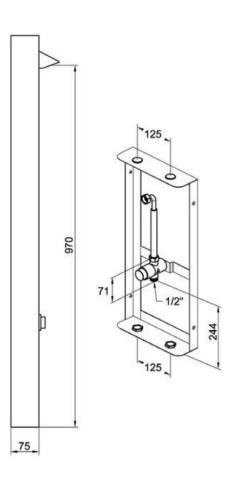

## ■ Technical Specification

| Max Operating Pressure | 10 Bar   |
|------------------------|----------|
| Min Operating Pressure | 0.5 Bar  |
| Max Inlet Temperature  | 65°C     |
| Inlet Connections      | 1/2" BSP |