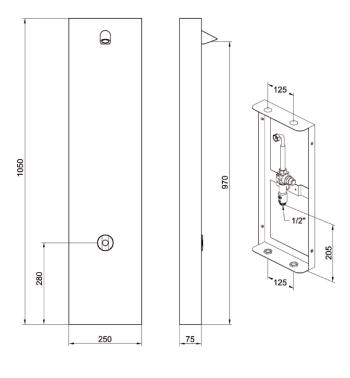

### **Features**

**▼** Technical Specification

| Max Operating Pressure (dynamic) | 5 Bar      |
|----------------------------------|------------|
| Min Operating Pressure (dynamic) | 1 Bar      |
| Max Inlet Temperature            | 65°C       |
| Inlet Connections                | G½″        |
| Power Supply                     | 9V Battery |

■ Vandal Resistant Shower Panel

■ SP9203CP