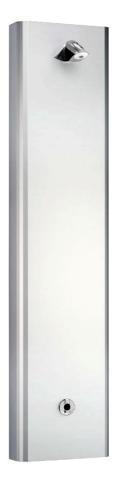

#### Introduction

The Intatec range of vandal resistant shower panels is designed for use within commercial applications such as schools, prisons, sports centres. The robust construction and high quality of materials used makes it ideal for use in hostile or high use environments.

# designed for use in **commercial** washrooms

- High grade stainless steel
- Concealed fixings
- Fully serviceable panel
- Pre-plumbed fittings
- Vandal resistant
- **■** Infra red operation

■ Vandal Resistant Shower Panel

■ SP9203CP