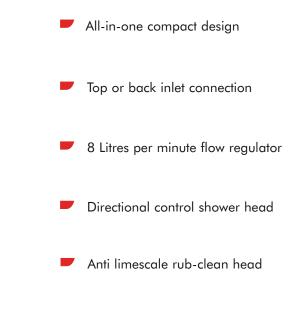

#### Introduction

The Inta i-sport shower panel has been designed for high use washrooms. Available in either top or back inlet connection with an adjustable spray direction, anti-lime scale shower head and pneumatic time flow control. The i-sport shower panel's s leek and durable design will perform reliably time after time.

### inta *i-sport* shower panel

with push button timed flow and directional control shower head