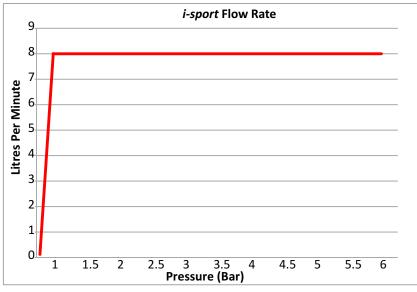

#### Technical Specification

| Minimum Operating Pressure | 1 Bar                     |
|----------------------------|---------------------------|
| Flow Rate                  | 8 ltrs/min flow regulator |
| Maximum Operating Pressure | 6 Bar                     |
| Flow Time at 1 bar         | 30 sec +5/-10             |
| Maximum Inlet Temperature  | 65°                       |