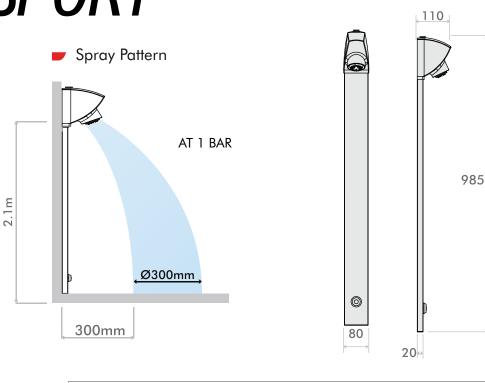

#### Technical Specification

| Minimum Operating Pressure | 1 Bar                     |
|----------------------------|---------------------------|
| Flow Rate                  | 8 ltrs/min flow regulator |
| Maximum Operating Pressure | 6 Bar                     |
| Flow Time at 1 bar         | 30 sec +5/-10             |
| Maximum Inlet Temperature  | 65°                       |