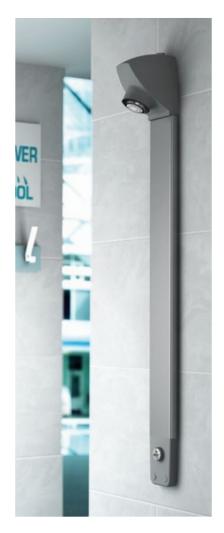

#### Introduction

The Inta i-sport shower panel has been designed for high use washrooms. Available in either top or back inlet connection with an adjustable spray direction, anti-lime scale shower head and pneumatic time flow control. The i-sport shower panel's s leek and durable design will perform reliably time after time.

### inta *i-sport* shower panel

with push button timed flow and directional control shower head