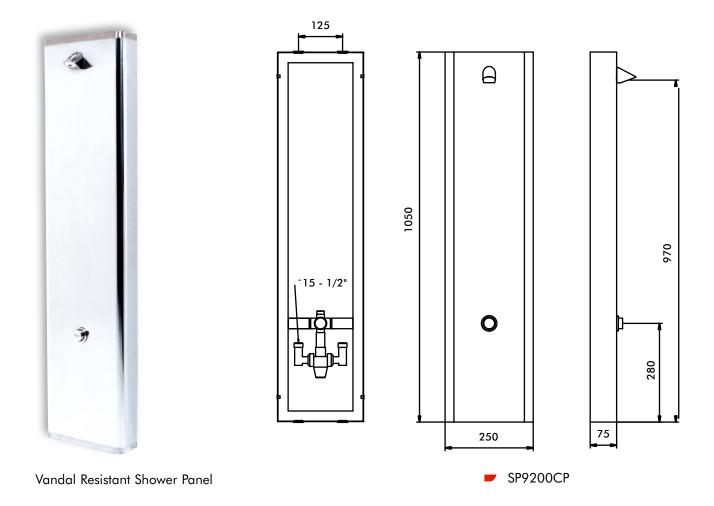

#### **Product Range**

| Description                          | Finish          | Code No. |
|--------------------------------------|-----------------|----------|
| Shower panel with timed flow control | Stainless Steel | SP9200CP |
| and TMV3 mixing valve                |                 |          |

Vandal Resistant Shower Panel

### Vandal Resistant Shower Panel

Features

| <ul> <li>Technical Specification</li> </ul> |                  |
|---------------------------------------------|------------------|
| Max Operating Pressure                      | 10 Bar           |
| Min Operating Pressure                      | 0.5 Bar          |
| Max Inlet Temperature                       | 65°C             |
| Inlet Connections                           | 15mm compression |
| Timed Flow                                  | 15 ± 3 seconds   |