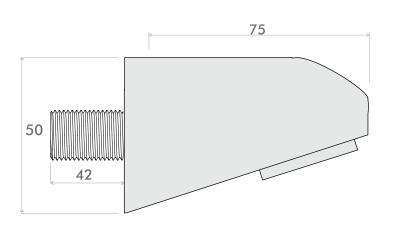

### **■** Technical Specification

| Min Inlet Pressure dynamic | 0.2 Bar         |
|----------------------------|-----------------|
| Max Inlet Pressure         | 10 Bar (Static) |
| Max Inlet Temperature      | 65°C            |
| Inlet Connections          | G 1/2" M        |

■ INLET CONNECTIONS: G 1/2" M