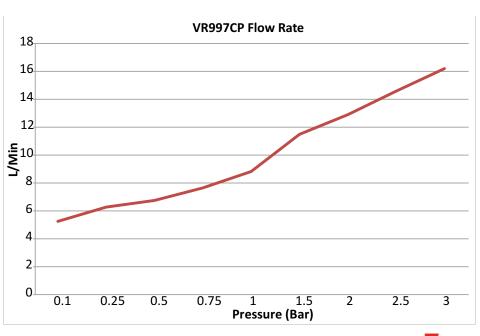

vandal resistant head with back connection, anti-limescale rotatable spray plate VR997CP