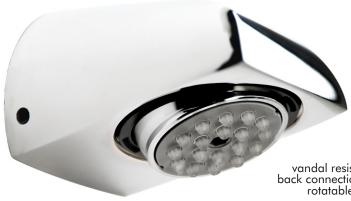

#### Introduction

The Intatec range of vandal resistant shower heads has been designed for use with our range of thermostatic mixing valves and time flow shower controls. The shower head has a anti lime scale rotatable spray plate allowing directional control of the spray direction and allowing easy de-scaling without the need to remove the spray plate.

# vandal resistant head with directional control spray outlet

- Removable spray plate
- High polished chrome
- Rotatable spray plate with direction control
- Anti-lime scale
- Operating pressure range of 0.2 to 10 bar
- Small spray pattern footprint for small cubicles

vandal resistant head with back connection, anti-limescale rotatable spray plate VR997CP