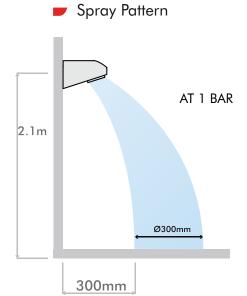

# vandal resistant head with directional control spray outlet

- Removable spray plate
- High polished chrome
- Rotatable spray plate with direction control
- Anti-lime scale
- Operating pressure range of 0.2 to 10 bar
- Small spray pattern footprint for small cubicles