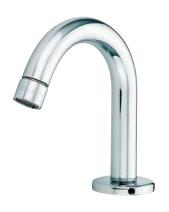

#### Product Range

| Description                         | Code   |
|-------------------------------------|--------|
| Inta wall mounted fixed basin spout | 5161CP |

- MIN OPERATING PRESSURE: 0.5 BAR DYNAMIC
- MAX OPERATING PRESSURE: 5 BAR STATIC
- MAX INLET TEMPERATURE: 65°C