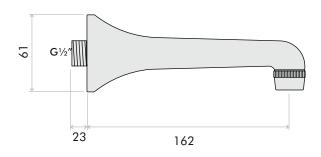

### Product Range

| Description                                | Code   |
|--------------------------------------------|--------|
| Inta wall mounted fixed minimalistic spout | 5165CP |