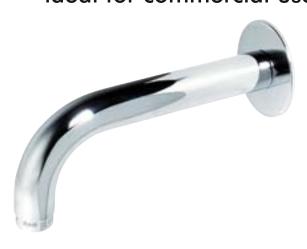

#### Product Range

| Description                         | Code   |
|-------------------------------------|--------|
| Inta wall mounted fixed basin spout | 5161CP |

- MIN OPERATING PRESSURE: 0.5 BAR DYNAMIC
- MAX OPERATING PRESSURE: 5 BAR STATIC
- MAX INLET TEMPERATURE: 65°C

- MIN OPERATING PRESSURE: 0.5 BAR DYNAMIC
- MAX OPERATING PRESSURE: 5 BAR STATIC
- MAX INLET TEMPERATURE: 65°C