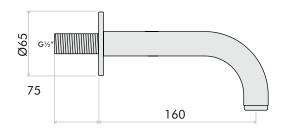

#### Product Range

| Description                         | Code   |
|-------------------------------------|--------|
| Inta wall mounted fixed basin spout | 5161CP |

- MIN OPERATING PRESSURE: 0.5 BAR DYNAMIC
- MAX OPERATING PRESSURE: 5 BAR STATIC
- MAX INLET TEMPERATURE: 65°C

- MIN OPERATING PRESSURE: 0.5 BAR DYNAMIC
- MAX OPERATING PRESSURE: 5 BAR STATIC
- MAX INLET TEMPERATURE: 65°C