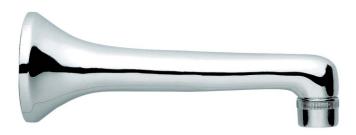

### Product Range

| Description                                | Code   |
|--------------------------------------------|--------|
| Inta wall mounted fixed minimalistic spout | 5165CP |