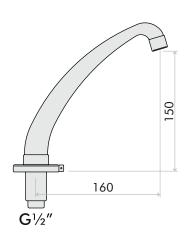

### Product Range

| Description                          | Code   |
|--------------------------------------|--------|
| Inta basin mounted swivel tube spout | 5162CP |