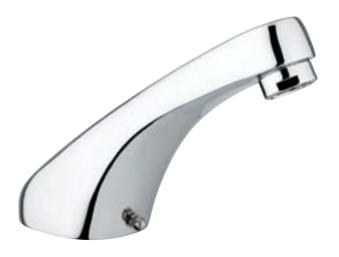

### **Product Range**

| Description                    | Code   |
|--------------------------------|--------|
| Inta basin mounted fixed spout | 5160CP |