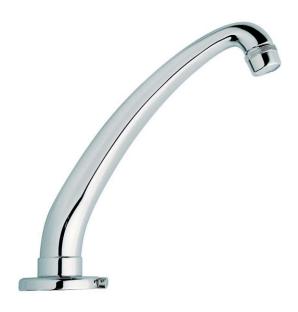

### Product Range

| Description                          | Code   |
|--------------------------------------|--------|
| Inta basin mounted swivel tube spout | 5162CP |