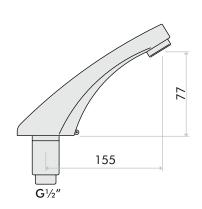

### Product Range

| Description                         | Code   |
|-------------------------------------|--------|
| Inta basin mounted fixed bast spout | 5163CP |