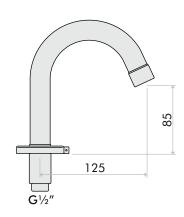

### Product Range

| Description                          | Code   |
|--------------------------------------|--------|
| Inta basin mounted swivel tube spout | 5162CP |