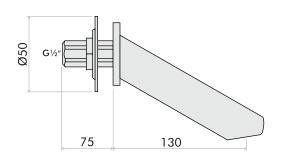

### Product Range

| Description                          | Code   |
|--------------------------------------|--------|
| Inta basin mounted swivel tube spout | 5162CP |