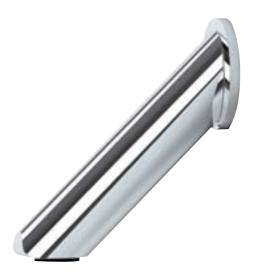

### Product Range

| Description                          | Code   |
|--------------------------------------|--------|
| Inta basin mounted swivel tube spout | 5162CP |