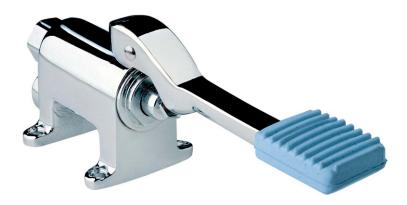

## Foot operated floor mounted pedal tap

### Introduction

The Inta range of foot operated valves allows the user to deliver hot, cold or mixed temperature water in a controlled and hygienic way. The valves are simple to install, easy to use, vandal resistant and durable making them ideal for wide range of applications

delivers water in a controlled and hygienic way

- Hygienic
- Robust construction
- 📕 Durable
- Easy to install
- Pedal operated progressive mixer

LO802CP