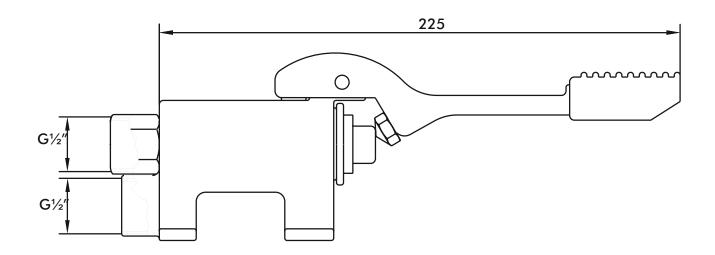

#### Features

Technical Specification

| Max inlet pressure      | 8 bar      |
|-------------------------|------------|
| Min inlet pressure      | 0.5 bar    |
| Inlet temperature range | 5-70°C     |
| Inlet connections       | G1/2" (x2) |
| Outlet connections      | G1/2"      |