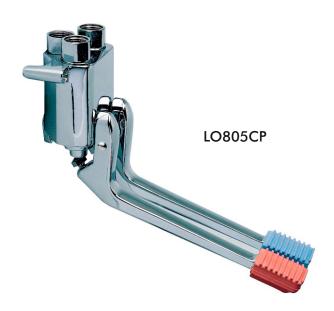

## Foot operated wall mounted mixing pedal tap

### **Product Range**

| Description                       | Code    |
|-----------------------------------|---------|
| Foot operated wall mounted mixing | LO805CP |
| pedal tap                         |         |

# Foot operated wall mounted mixing pedal tap