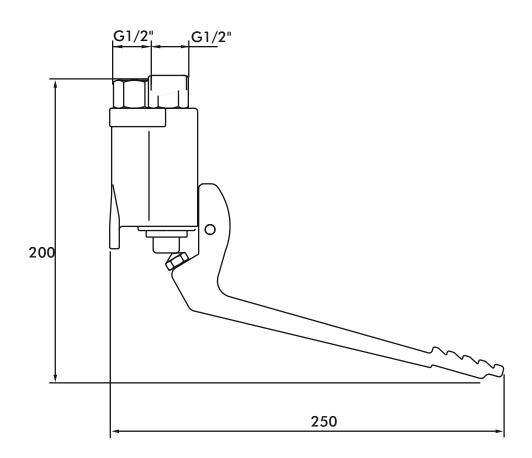

### Technical Specification

| Max inlet pressure      | 8 bar      |
|-------------------------|------------|
| Min inlet pressure      | 0.5 bar    |
| Inlet temperature range | 5-70°C     |
| Inlet connections       | G1/2" (x2) |
| Outlet connections      | G1/2"      |