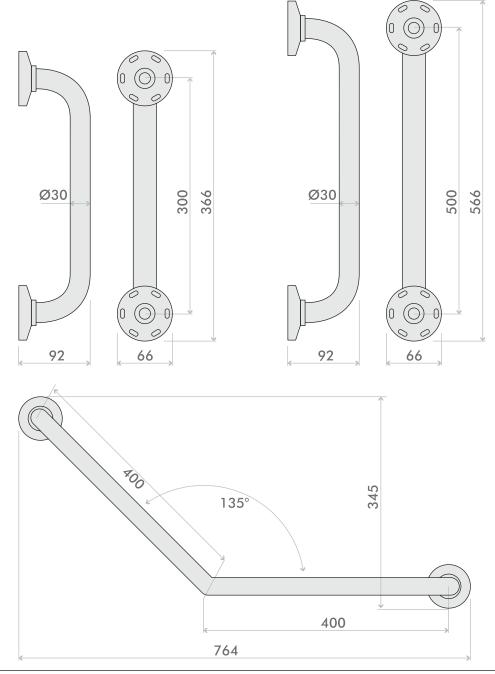

## cut antimicrobial copper grab rails

Product Range

| Description                                 | (Brushed)             | Code         |
|---------------------------------------------|-----------------------|--------------|
| 300mm antimicrobial copper grab rail 30mm Ø |                       | PE30032SP    |
| 500mm antimicrobial copper grab rail 30mm Ø |                       | PE50032SP    |
| 764mm angled                                | grab rail 135° 60mm Ø | PE4Q040032SP |

**Product Range** 

| Description                                 | (Polished) | Code         |
|---------------------------------------------|------------|--------------|
| 300mm antimicrobial copper grab rail 30mm Ø |            | PE30032BP    |
| 500mm antimicrobial copper grab rail 30mm Ø |            | PE50032BP    |
| 764mm angled grab rail 135° 60mm Ø          |            | PE4Q040032BP |