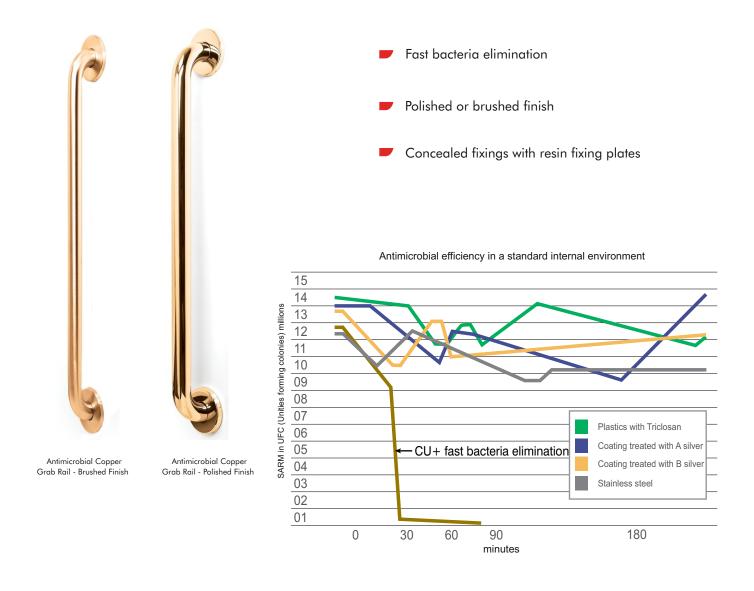

### Introduction

Inta's Antimicrobial Copper Grab Rails have been designed for intensive use in communal area's where hygiene is paramount. Bacteria is eliminated quickly on the surface of the rail preventing the spread of germs, the ideal solution for hospitals where users may be vulnerable.

# antimicrobial copper grab rails a highly effective way to prevent the spread of germs on contact surfaces