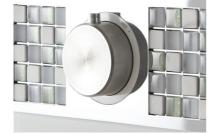

#### **Complete control**

Experience advanced performance and precision temperatures every time you shower. The easy glide brushed stainless steel control makes it a breeze.