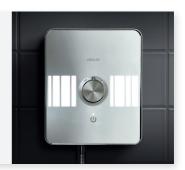

## Aqualisa Sassi™ Electric

Add a splash of colour and make your personal style statement with Aqualisa Sassi Electric. Clean lines, contemporary white glass finish and a pop of mosaic tile colour makes Aqualisa Sassi the must have bathroom accessory. Which colour will you choose?

Aqualisa Sassi Electric comes with 'Sassi White' hand cut glass tiles as standard and there are 4 colour upgrades available. Make a bold statement with 'Sassi Pink' or go subtle with 'Sassi Stone'. It's your choice.

#### **Complete control**

Experience advanced performance and precision temperatures every time you shower. The easy glide brushed stainless steel control makes it a breeze.