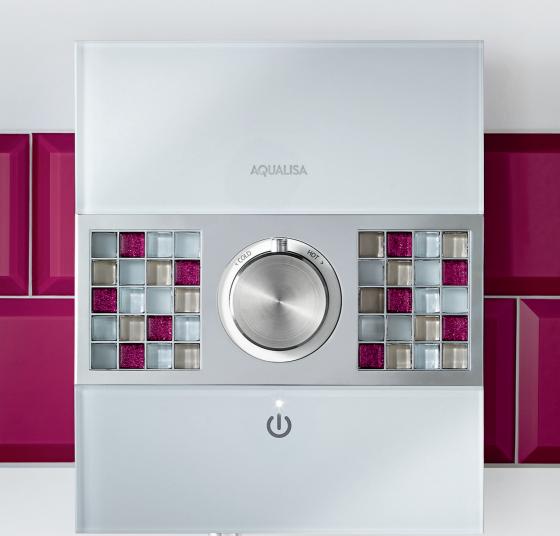

## Aqualisa Sassi™ Electric

Add a splash of colour and make your personal style statement with Aqualisa Sassi Electric. Clean lines, contemporary white glass finish and a pop of mosaic tile colour makes Aqualisa Sassi the must have bathroom accessory. Which colour will you choose?

Aqualisa Sassi Electric comes with 'Sassi White' hand cut glass tiles as standard and there are 4 colour upgrades available. Make a bold statement with 'Sassi Pink' or go subtle with 'Sassi Stone'. It's your choice.

#### **Complete control**

Experience advanced performance and precision temperatures every time you shower. The easy glide brushed stainless steel control makes it a breeze.