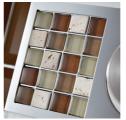

## Aqualisa Sassi™ Electric

Add a splash of colour and make your personal style statement with Aqualisa Sassi Electric. Clean lines, contemporary white glass finish and a pop of mosaic tile colour makes Aqualisa Sassi the must have bathroom accessory. Which colour will you choose?

Aqualisa Sassi Electric comes with 'Sassi White' hand cut glass tiles as standard and there are 4 colour upgrades available. Make a bold statement with 'Sassi Pink' or go subtle with 'Sassi Stone'. It's your choice.