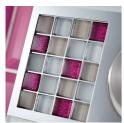

Aqualisa Sassi Electric comes with 'Sassi White' hand cut glass tiles as standard and there are 4 colour upgrades available. Make a bold statement with 'Sassi Pink' or go subtle with 'Sassi Stone'. It's your choice.

\* Supplied with white mosaic tile inlays as standard.

| Mosaic tile inlays |        | RRP ex VAT  | RRP inc VAT |        |
|--------------------|--------|-------------|-------------|--------|
| 1.                 | SSE002 | Sassi Black | €21.00      | £25.20 |
| 2.                 | SSE003 | Sassi Blue  | £21.00      | €25.20 |
| 3.                 | SSE004 | Sassi Pink  | £21.00      | £25.20 |
| 4.                 | SSE005 | Sassi Stone | £21.00      | €25.20 |