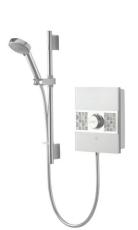

#### Aqualisa Sassi Electric with adjustable head\*

|          |        | RRP ex VAT | RRP inc VAT |
|----------|--------|------------|-------------|
| SSE8521  | 8.5kW  | €358.00    | £429.60     |
| SSE9521  | 9.5kW  | €383.00    | £459.60     |
| SSE10521 | 10.5kW | £408.00    | £489.60     |

\* Supplied with white mosaic tile inlays as standard.

| Mosaic tile inlays |        | RRP ex VAT  | RRP inc VAT |        |
|--------------------|--------|-------------|-------------|--------|
| 1.                 | SSE002 | Sassi Black | €21.00      | £25.20 |
| 2.                 | SSE003 | Sassi Blue  | £21.00      | €25.20 |
| 3.                 | SSE004 | Sassi Pink  | £21.00      | £25.20 |
| 4.                 | SSE005 | Sassi Stone | £21.00      | €25.20 |