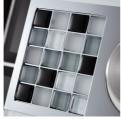

Aqualisa Sassi Electric comes with 'Sassi White' hand cut glass tiles as standard and there are 4 colour upgrades available. Make a bold statement with 'Sassi Pink' or go subtle with 'Sassi Stone'. It's your choice.

\* Supplied with white mosaic tile inlays as standard.

| Mosaic tile inlays |        | RRP ex VAT  | RRP inc VAT |        |
|--------------------|--------|-------------|-------------|--------|
| 1.                 | SSE002 | Sassi Black | €21.00      | £25.20 |
| 2.                 | SSE003 | Sassi Blue  | £21.00      | €25.20 |
| 3.                 | SSE004 | Sassi Pink  | £21.00      | £25.20 |
| 4.                 | SSE005 | Sassi Stone | £21.00      | €25.20 |