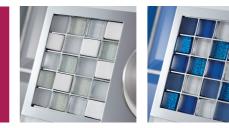

Aqualisa Sassi Electric comes with 'Sassi White' hand cut glass tiles as standard and there are 4 colour upgrades available. Make a bold statement with 'Sassi Pink' or go subtle with 'Sassi Stone'. It's your choice.

\* Supplied with white mosaic tile inlays as standard.

| Mosaic tile inlays |        | RRP ex VAT  | RRP inc VAT |        |
|--------------------|--------|-------------|-------------|--------|
| 1.                 | SSE002 | Sassi Black | €21.00      | £25.20 |
| 2.                 | SSE003 | Sassi Blue  | £21.00      | €25.20 |
| 3.                 | SSE004 | Sassi Pink  | £21.00      | £25.20 |
| 4.                 | SSE005 | Sassi Stone | £21.00      | €25.20 |