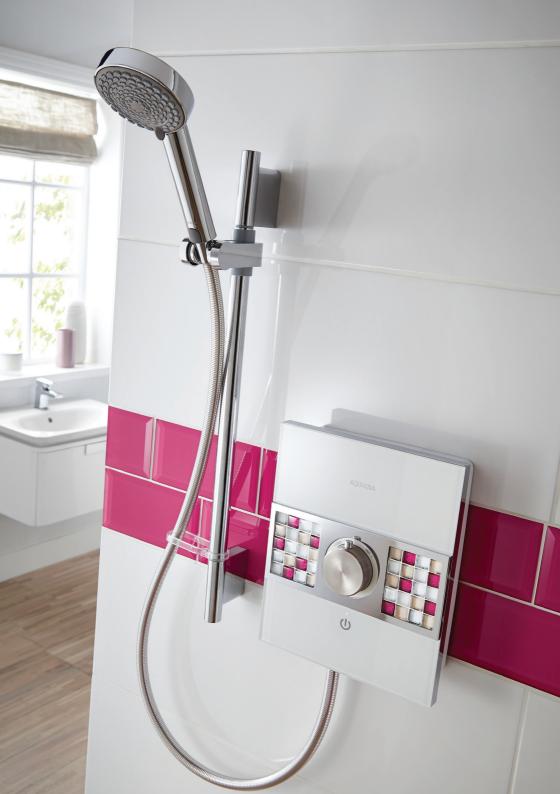

## Aqualisa Sassi™ Electric

Add a splash of colour and make your personal style statement with Aqualisa Sassi Electric. Clean lines, contemporary white glass finish and a pop of mosaic tile colour makes Aqualisa Sassi the must have bathroom accessory. Which colour will you choose?

### Then there was colour

Find out more at aqualisa.co.uk/sassi-electric

Five spray Choose from five sensational spray patterns to create your personal showering experience

Sensory touch Activate the shower with the sophisticated sensor control.

#### **Complete control**

Experience advanced performance and precision temperatures every time you shower. The easy glide brushed stainless steel control makes it a breeze.