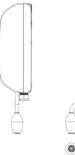

## **Dimensions**

All measurements are in mm

| Product Ref. | Finish | Model | Cat No.  |
|--------------|--------|-------|----------|
| Auto AV3S    | White  | AV3S  | 43679901 |