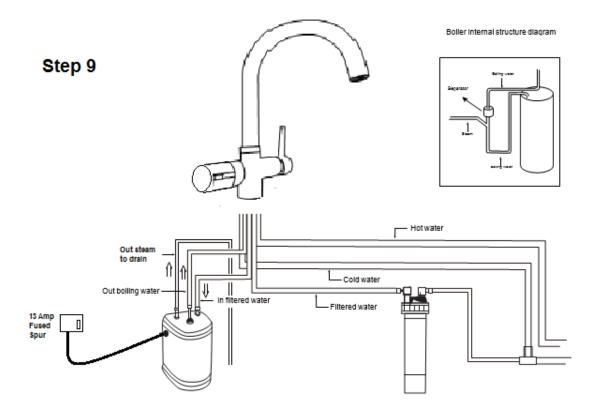

## Step 7

Please ensure that the hoses and connections are flushed with clean water prior to final assembly to prevent blockages in the tap unit due to particles and contaminants.

Step 11