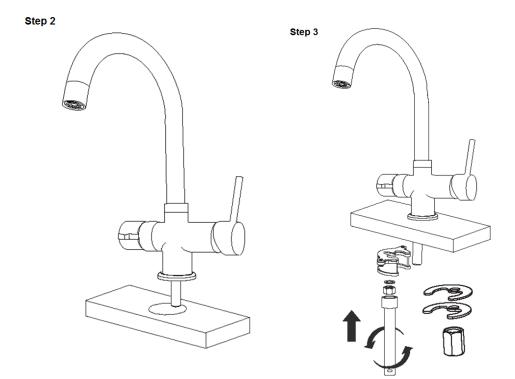

### **BOILING WATER TAP**

Installation Instructions.

**Before Installation** 

Please check to ensure you have the parts shown below:



Adjustable Spanner

#### **REPLACEMENT PARTS**



- 1. Flatwasher
- 2. Bubbler core
- Bubbler jacket
- 4. Spout assembly
- 5. CopperSleeve
- 6. O-ring
- 7. Gasket
- 8. Latch
- 9. Locking screw
- 10. Knob
- 11. Cartridgecover
- 12. Cartridge fastener
- 13. Cartridge
- 14. CopperSleeve
- 15. Faucetbody
- 16. Seat
- 17. Gasket
- 18. Gasket
- 19. Stainless steel gasket
- 20. Water inlet pipe
- 21. Water inlet pipe
- 22. Connector
- 23. Flatgasket
- 24. Union
- 25. Plastic cover
- 26. Cartridge fastener
- 27. Cartridge cover
- 28. Handle body
- 29. Handle

# **PRODUCT DIMENSIONS**



## **Tap Installation Procedures**







## Step 7



Please ensure that the hoses and connections are flushed with clean water prior to final assembly to prevent blockages in the tap unit due to particles and contaminants.









Step 11