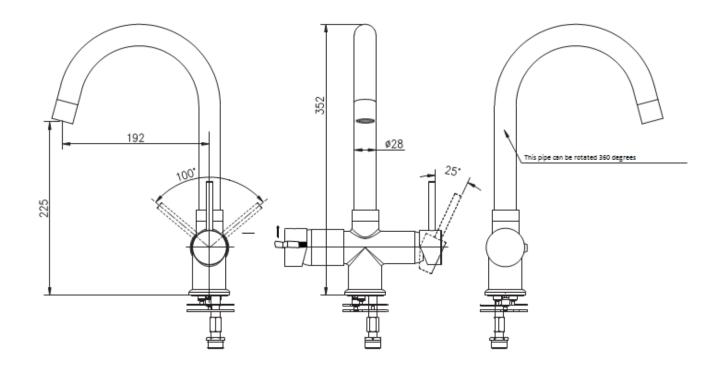

### **BOILING WATER TAP**

Installation Instructions.

**Before Installation** 

Please check to ensure you have the parts shown below:



Adjustable Spanner

#### **REPLACEMENT PARTS**



- 1. Flatwasher
- 2. Bubbler core
- Bubbler jacket
- 4. Spout assembly
- 5. CopperSleeve
- 6. O-ring
- 7. Gasket
- 8. Latch
- 9. Locking screw
- 10. Knob
- 11. Cartridgecover
- 12. Cartridge fastener
- 13. Cartridge
- 14. CopperSleeve
- 15. Faucetbody
- 16. Seat
- 17. Gasket
- 18. Gasket
- 19. Stainless steel gasket
- 20. Water inlet pipe
- 21. Water inlet pipe
- 22. Connector
- 23. Flatgasket
- 24. Union
- 25. Plastic cover
- 26. Cartridge fastener
- 27. Cartridge cover
- 28. Handle body
- 29. Handle

# **PRODUCT DIMENSIONS**



## **Tap Installation Procedures**







## Step 7



Please ensure that the hoses and connections are flushed with clean water prior to final assembly to prevent blockages in the tap unit due to particles and contaminants.









Step 11