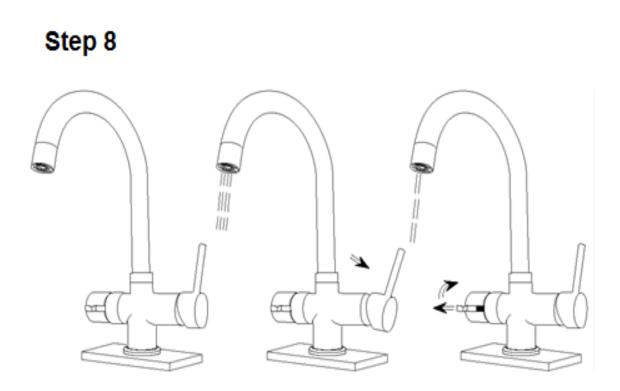

panner

#### **REPLACEMENT PARTS**



- 1. Flatwasher
- 2. Bubbler core
- Bubbler jacket
- 4. Spout assembly
- 5. CopperSleeve
- 6. O-ring
- 7. Gasket
- 8. Latch
- 9. Locking screw
- 10. Knob
- 11. Cartridgecover
- 12. Cartridge fastener
- 13. Cartridge
- 14. CopperSleeve
- 15. Faucetbody
- 16. Seat
- 17. Gasket
- 18. Gasket
- 19. Stainless steel gasket
- 20. Water inlet pipe
- 21. Water inlet pipe
- 22. Connector
- 23. Flatgasket
- 24. Union
- 25. Plastic cover
- 26. Cartridge fastener
- 27. Cartridge cover
- 28. Handle body
- 29. Handle

# **PRODUCT DIMENSIONS**



## **Tap Installation Procedures**







## Step 7



Please ensure that the hoses and connections are flushed with clean water prior to final assembly to prevent blockages in the tap unit due to particles and contaminants.









Step 11