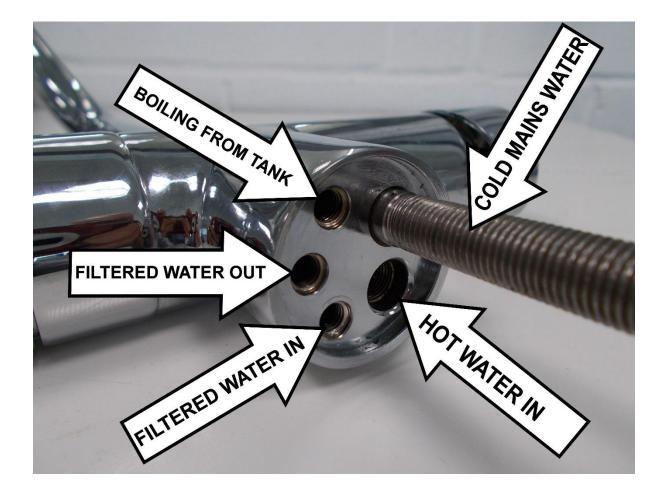

## Step 7

Please ensure that the hoses and connections are flushed with clean water prior to final assembly to prevent blockages in the tap unit due to particles and contaminants.

Step 11