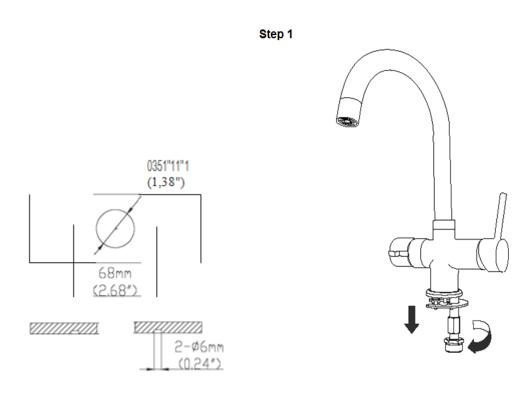

### **BOILING WATER TAP**

Installation Instructions.

**Before Installation** 

Please check to ensure you have the parts shown below:



Adjustable Spanner

#### **REPLACEMENT PARTS**



- 1. Flatwasher
- 2. Bubbler core
- Bubbler jacket
- 4. Spout assembly
- 5. CopperSleeve
- 6. O-ring
- 7. Gasket
- 8. Latch
- 9. Locking screw
- 10. Knob
- 11. Cartridgecover
- 12. Cartridge fastener
- 13. Cartridge
- 14. CopperSleeve
- 15. Faucetbody
- 16. Seat
- 17. Gasket
- 18. Gasket
- 19. Stainless steel gasket
- 20. Water inlet pipe
- 21. Water inlet pipe
- 22. Connector
- 23. Flatgasket
- 24. Union
- 25. Plastic cover
- 26. Cartridge fastener
- 27. Cartridge cover
- 28. Handle body
- 29. Handle

# **PRODUCT DIMENSIONS**



## **Tap Installation Procedures**







## Step 7



Please ensure that the hoses and connections are flushed with clean water prior to final assembly to prevent blockages in the tap unit due to particles and contaminants.









Step 11