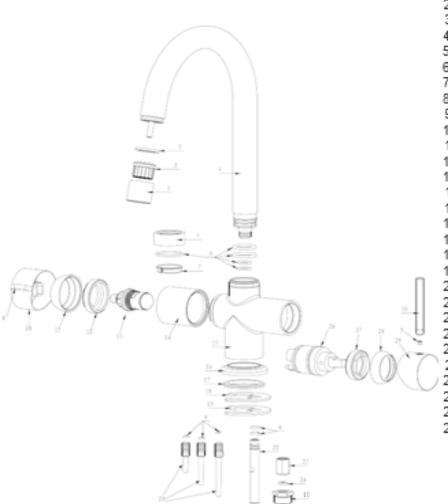

#### **REPLACEMENT PARTS**

- 1. Flatwasher
- 2. Bubbler core
- Bubbler jacket
- 4. Spout assembly
- 5. CopperSleeve
- 6. O-ring
- 7. Gasket
- 8. Latch
- 9. Locking screw
- 10. Knob
- 11. Cartridgecover
- 12. Cartridge fastener
- 13. Cartridge
- 14. CopperSleeve
- 15. Faucetbody
- 16. Seat
- 17. Gasket
- 18. Gasket
- 19. Stainless steel gasket
- 20. Water inlet pipe
- 21. Water inlet pipe
- 22. Connector
- 23. Flatgasket
- 24. Union
- 25. Plastic cover
- 26. Cartridge fastener
- 27. Cartridge cover
- 28. Handle body
- 29. Handle