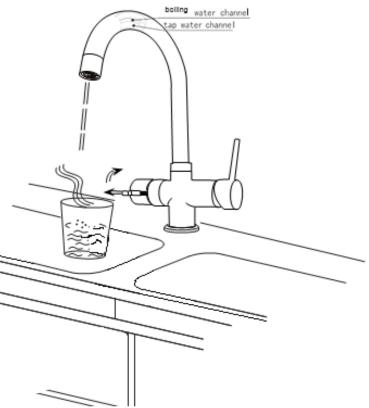

## Step 7

Please ensure that the hoses and connections are flushed with clean water prior to final assembly to prevent blockages in the tap unit due to particles and contaminants.

Step 11