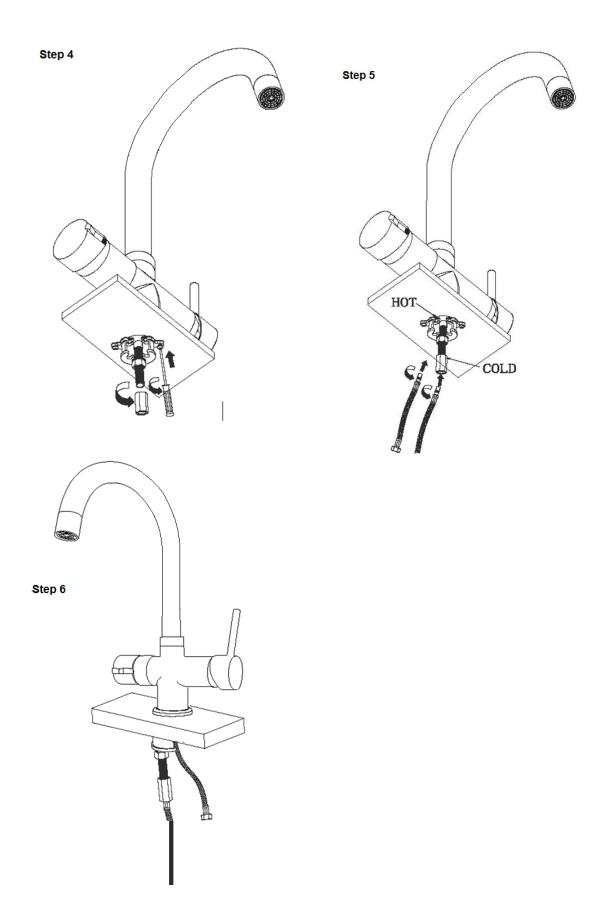

### **BOILING WATER TAP**

Installation Instructions.

**Before Installation** 

Please check to ensure you have the parts shown below:



Adjustable Spanner

#### **REPLACEMENT PARTS**



- 1. Flatwasher
- 2. Bubbler core
- Bubbler jacket
- 4. Spout assembly
- 5. CopperSleeve
- 6. O-ring
- 7. Gasket
- 8. Latch
- 9. Locking screw
- 10. Knob
- 11. Cartridgecover
- 12. Cartridge fastener
- 13. Cartridge
- 14. CopperSleeve
- 15. Faucetbody
- 16. Seat
- 17. Gasket
- 18. Gasket
- 19. Stainless steel gasket
- 20. Water inlet pipe
- 21. Water inlet pipe
- 22. Connector
- 23. Flatgasket
- 24. Union
- 25. Plastic cover
- 26. Cartridge fastener
- 27. Cartridge cover
- 28. Handle body
- 29. Handle

# **PRODUCT DIMENSIONS**



## **Tap Installation Procedures**







## Step 7



Please ensure that the hoses and connections are flushed with clean water prior to final assembly to prevent blockages in the tap unit due to particles and contaminants.









Step 11