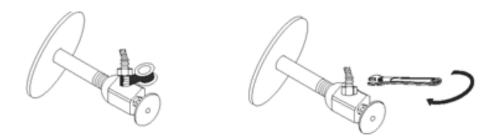

## Step 7

Please ensure that the hoses and connections are flushed with clean water prior to final assembly to prevent blockages in the tap unit due to particles and contaminants.

Step 11