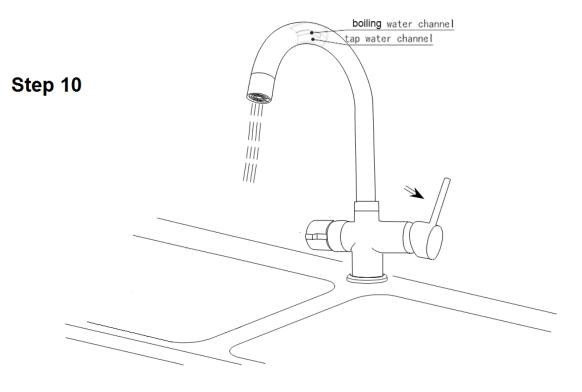

## Step 7

Please ensure that the hoses and connections are flushed with clean water prior to final assembly to prevent blockages in the tap unit due to particles and contaminants.

Step 11