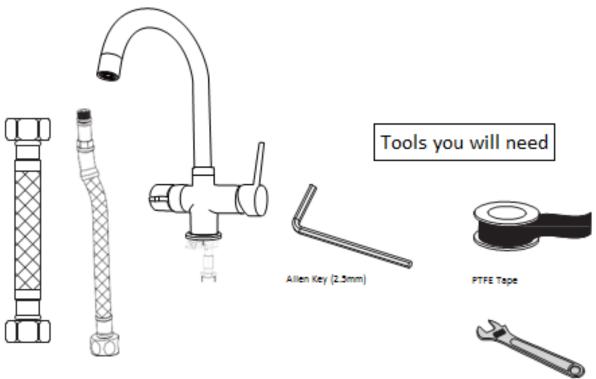

### **BOILING WATER TAP**

Installation Instructions.

**Before Installation** 

Please check to ensure you have the parts shown below:

Adjustable Spanner