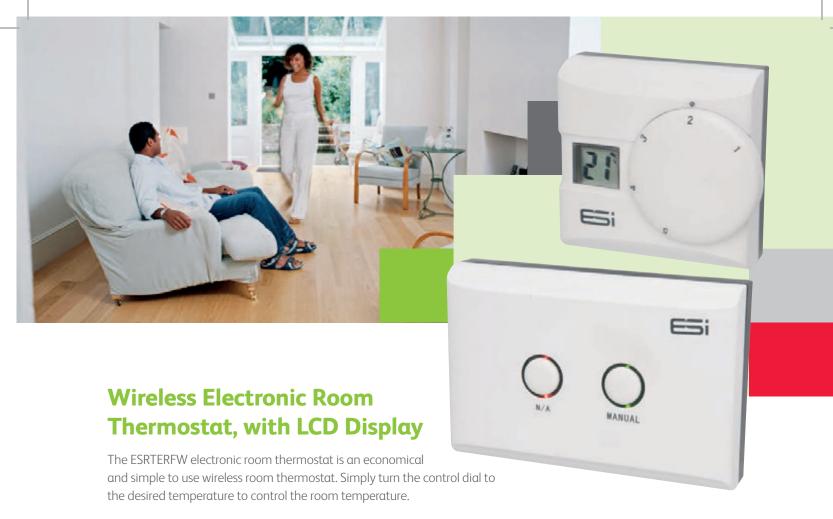

## Wireless Electronic Room Thermostat, with LCD Display

- Large, clear adjustable dial
- LCD display
- Surface mounted
- Temperature control accuracy of +/- 0.6°C
- Standard industry black plate
- Wireless
- Easy to use and quick to install
- Time Proportional Integral (TPI) control to ensure more accurate temperature control and the resulting energy savings

ESRTERFW ESi Tech Sheet VIS V4.indd 1 20/12/2013 06:53

The ESRTERFW includes a LCD display which displays the current room temperature. When the temperature is adjusted, the LCD display will briefly display the revised temperature before returning to the current room temperature.