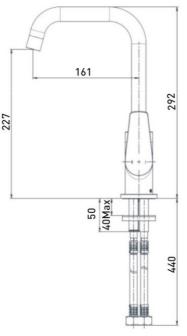

### **Product** Specification

Product Code: **BLB EFSNK C** Finish: Chrome **Product Type:** Contemporary

Construction:

Body is of brass construction and is designed to conform to BS EN 200

Valve Type: Ceramic Cartridge

Supply: Suitable for all plumbing systems

1/2" BSP Inlet Connections:

Working Pressures: Min 0.3bar, Max 8.0bar