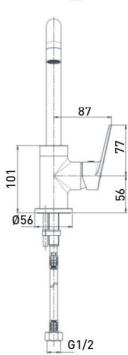

### **Product** Specification

Product Code: **BLB EFSNK C** Finish: Chrome **Product Type:** Contemporary

Construction:

Body is of brass construction and is designed to conform to BS EN 200

Valve Type: Ceramic Cartridge

Supply: Suitable for all plumbing systems

1/2" BSP Inlet Connections:

Working Pressures: Min 0.3bar, Max 8.0bar