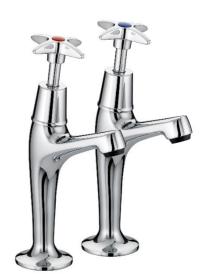

# **CROSS HEAD**CROSS HEAD HIGH NECK SINK TAPS

### **Product** Specification

Product Code: VAX HNK C
Finishes: Chrome
Product Type: Contemporary

Construction: Tap bodies are of all brass construction

Valve Type: ½" Standard valve

Supply: Suitable for all plumbing systems,