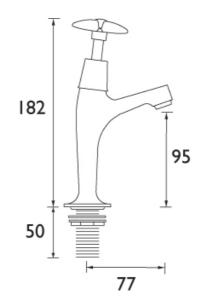

### **Product** Specification

Product Code: VAX HNK C
Finishes: Chrome
Product Type: Contemporary

Construction: Tap bodies are of all brass construction

Valve Type: ½" Standard valve

Supply: Suitable for all plumbing systems,

preferably balanced

Inlet Connections: ½" BSP

Water Pressure: Min 0.2 bar, Max. 0.7 bar