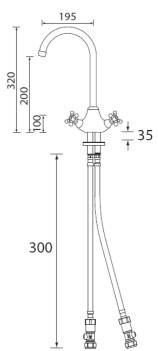

#### **Product Specification**

Product Code: N SNK EF C Finish: Chrome

Product Type: Contemporary

Construction: Body is of brass construction and

is designed to conform to BS EN 200

Valve Type: Ceramic Disc Valve

Supply: Suitable for all plumbing systems

Preferably Balanced

Inlet Connections: 15mm Compression

Working Pressures: Min 0.4bar, Max 5.0bar

- Unique patented technology.
- Designed with the installer in mind to ensure installation and future maintenance is made quick and easy.
- Ceramic disc cartridge for added durability and ease of use.
- Supplied with flexible connecting pipes.
- Supplied with easy to use metal lever handle.
- Chrome plated to BS EN 248.