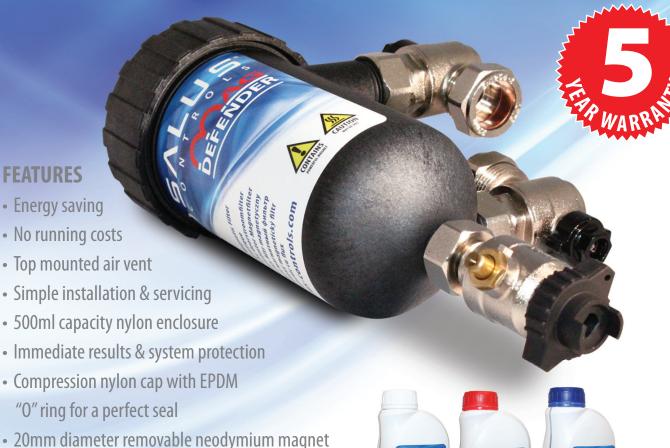

## MAG Defender

MD22A - 22mm

The SALUS Mag DEFENDER is an ultra high efficiency, full-flow magnetic filter. Designed for easy installation, cleaning and servicing, it protects all central heating systems by removing practically 100% of suspended black iron oxide.