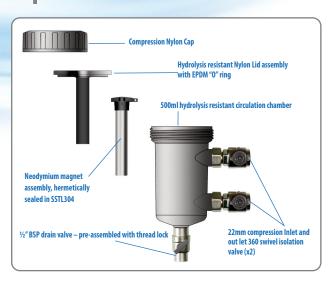

## **Specification and contents**

Cleaning and Maintenance

For more information please contact the SALUS sales team...

Tel: 01226 323961 www.salus-tech.com

Vertical, base mounted ½" drain valve

22mm isolation valves supplied

Easy removal of magnet