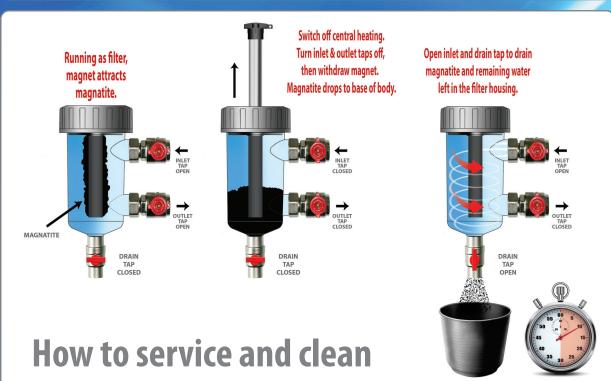

Cleaning and Maintenance

For more information please contact the SALUS sales team...

Tel: 01226 323961 www.salus-tech.com

Vertical, base mounted ½" drain valve

22mm isolation valves supplied

Easy removal of magnet

## Simply the easiest installation and servicing ever!