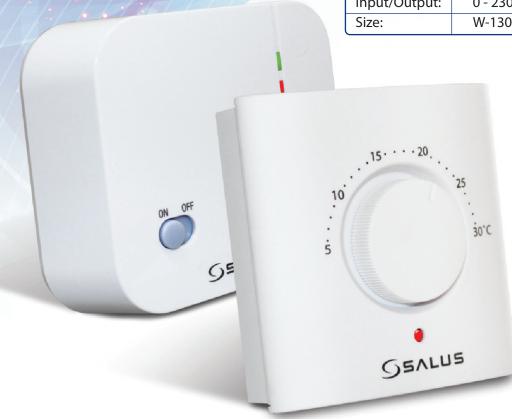

## Model No: ERT20RF Electronic Thermostat With RF

The ERT20RF from SALUS Controls is a stylish and accurate dial thermostat. This thermostat hasbeen specifically designed to be used for both Volt Free and AC heating applications, can replace most common residential thermostats and is designed to be used with electric, gas or oil heating control systems. Unlike ordinary single unit design thermostats, this is a new type of thermostat separating the operational functions into two units.

## **Features**

- Volt free switching option
- User friendly dial
- Simple to use
- 16 Amp receiver
- LED Indication

## **Thermostat Technical Data**

| Temperature Scale:          | Celsius                              |
|-----------------------------|--------------------------------------|
| Range:                      | 5 °C to 30 °C                        |
| Tolerance:                  | Less than ± 0.5 °C at 25 °C          |
| Frost protection set point: | 5 ℃                                  |
| Power Source:               | 2 x AA alkaline batteries (supplied) |

## **Receiver Technical Data**

| Supply:       | 230Vac 50Hz     |
|---------------|-----------------|
| Rating Max:   | 16 (5) A SPST   |
| Input/Output: | 0 - 230V        |
| Size:         | W-130 H-95 D-65 |