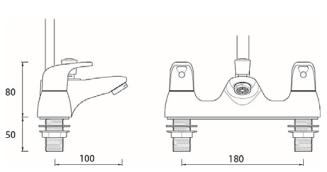

## **Product Specification**

Product Code: CAD BSM C Finish: Chrome plated Product Type: Contemporary

Construction: Bodies are of all brass construction and is

designed to conform to BS EN 200

1/4 Turn 3/4 " CD Valve Valve Type:

Supply: Suitable for all plumbing systems

Inlet Connections: 3/4 " BSP

Min 0.2 Bar Max 5.0 Bar Working Pressures: