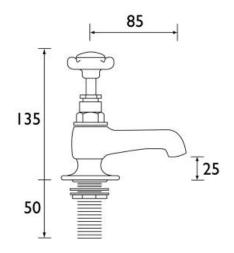

### **Product** Specification

**Product Code:** N % C CD / N % G CD **Finishes:** Chrome / Gold plated

**Product Type:** Traditional

**Construction:**Bodies are of all brass construction

Valve Type: ½ Turn Ceramic Disc Valve
Supply: Suitable for all plumbing systems

Inlet Connections: 3/4" BSP

Water Pressure: Min 0.2 bar, Max 8.0 bar