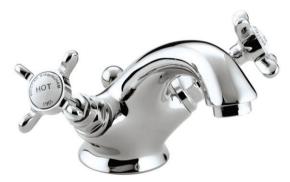

### **1901** BASIN MIXER

#### Product Specification

Product Code: Finishes: Product Type: Construction: Valve Type: Supply: Inlet Connections: Water Pressure: N BAS C CD / N BAS G CD Chrome plated / Gold plated Traditional Bodies are of all brass construction ¼ turn ceramic disc valves Suitable for all plumbing systems 15mm Screw in copper tail pipes (supplied) Min 0.2 bar, Max 8.0 bar

#### **Additional** Information

- Supplied with metal heads
- Supplied with pop up waste
- Chrome plated to BS EN 248

**Technical Advice:** 

For further information please call 0844 7016273 or email customercare@bristan.com