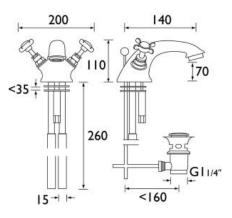

#### Product Specification

Product Code: Finishes: Product Type: Construction: Valve Type: Supply: Inlet Connections: Water Pressure: N BAS C CD / N BAS G CD Chrome plated / Gold plated Traditional Bodies are of all brass construction ¼ turn ceramic disc valves Suitable for all plumbing systems 15mm Screw in copper tail pipes (supplied) Min 0.2 bar, Max 8.0 bar