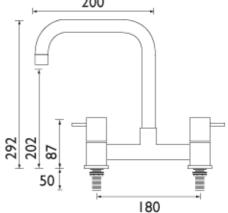

## **TECHNICAL DATA SHEET**



# TORRE Deck Sink Mixer

#### **Product** Specification

Product Code: TO DSM C
Finish: Chrome
Product Type: Contemporary

Construction: Body is of Brass Construction and

is designed to conform to BS EN 200

Valve Type:1/4 turn 1/2" Ceramic Disc ValvesSupply:Suitable for all plumbing systems,

Inlet Connections: ½" BSP

Water Pressure: Min 0.2 bar, Max. 8.0 bar





#### **Additional** Information

- •Supplied with single check valve
- •Incorporates swivel spout
- •Chrome plated to BS EN 248

### Flow Rates (litres per minute)

| System Pressure    | <b>0.2</b> bar | <b>0.5</b> bar | 1.0bar | <b>2.0</b> bar | <b>3.0</b> bar | <b>5.0</b> bar |
|--------------------|----------------|----------------|--------|----------------|----------------|----------------|
| Sink Mixer (Mixed) | 14.83          | 21.79          | 34.45  | 48.72          | 59.67          | 77.04          |

**Technical Advice:** For further information please call 0844 7016273

or email <u>customercare@bristan.com</u>

**Guarantee:** 5 years covering manufacturing faults.



(Centres)