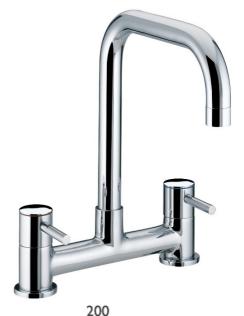

# TORRE Deck Sink Mixer

#### **Product** Specification

Product Code: TO DSM C
Finish: Chrome
Product Type: Contemporary

Construction: Body is of Brass Construction and

is designed to conform to BS EN 200

Valve Type:1/4 turn 1/2" Ceramic Disc ValvesSupply:Suitable for all plumbing systems,

#### **Additional** Information

- •Supplied with single check valve
- •Incorporates swivel spout
- •Chrome plated to BS EN 248