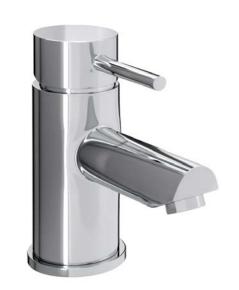

### Blitz 1 Hole Bath Filler Chrome Plated

#### **Product Specification**

Product Code: BTZ 1HBF C

Finish: Chrome

Product Type: Contemporary

Construction: Body is of brass construction and

is designed to conform to BS EN 200

Cartridge Type: 45mm Cartridge