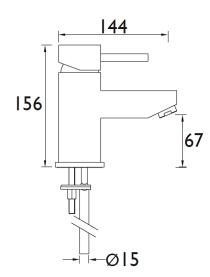

#### **Product Specification**

Product Code: BTZ 1HBF C

Finish: Chrome

Product Type: Contemporary

Construction: Body is of brass construction and

is designed to conform to BS EN 200

Cartridge Type: 45mm Cartridge

Supply: Suitable for all plumbing systems

Preferably Balanced

Inlet: M16 x 15mm Copper Tails

Working Pressures: Min 0.2bar, Max 5.0bar