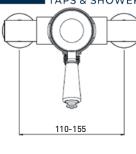

preferably balanced

Inlet Connections: 15mm Compression Elbows

Outlet Connections: G1/2"

Water Pressure: Min 0.1 bar Max. 5.0 bar Dimensions: 110-155mm inlet centres

150

### Additional Information

- •Single Lever Control flow and temperature are controlled by an easily operated single lever handle
- •Thermostatic cartridge maintains showering temperature to +/- 1 degree
- •Automatic shut-off in the event of hot or cold water supply failure, thus reducing the risk of injury
- Factory set to a maximum of 43oC to eliminate the ability to select on unsafe temperature. Can be adjusted to user preference.
- •Supplied with riser rail, 1.5m shower hose, hose retainer, and a single function handset
- •Uses swivel inlet elbows with 110-155m centres. Valve can be fed from top, bottom or rear
- •Chrome plated to BS EN 248