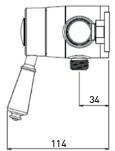

preferably balanced

Inlet Connections: 15mm Compression Elbows

Outlet Connections: G1/2"

Water Pressure: Min 0.1 bar Max. 5.0 bar Dimensions: 110-155mm inlet centres

150

### Additional Information

- •Single Lever Control flow and temperature are controlled by an easily operated single lever handle
- •Thermostatic cartridge maintains showering temperature to +/- 1 degree
- •Automatic shut-off in the event of hot or cold water supply failure, thus reducing the risk of injury
- Factory set to a maximum of 43oC to eliminate the ability to select on unsafe temperature. Can be adjusted to user preference.
- •Supplied with riser rail, 1.5m shower hose, hose retainer, and a single function handset
- •Uses swivel inlet elbows with 110-155m centres. Valve can be fed from top, bottom or rear
- •Chrome plated to BS EN 248