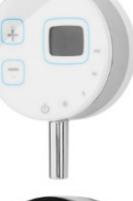

#### **Additional** Information

• Easy to install and use. Operated by push buttons and a single on/off lever.

• Digital temperature control and display. Error codes will be displayed here if there is a problem with the shower

• Four flow settings, eco, low, medium & high.

• Low battery indicator.

• Wireless controller can be positioned up to 10 metres from the mixing valve.

• Supplied with large 200mm ceiling fed shower rose and 2x AA Batteries.