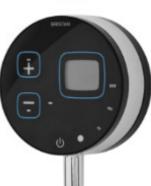

#### **Additional** Information

• Easy to install and use. Operated by push buttons and a single on/off lever.

• Digital temperature control and display. Error codes will be displayed here if there is a problem with the shower

• Four flow settings, eco, low, medium & high.

• Low battery indicator.

• Wireless controller can be positioned up to 10 metres from the mixing valve.

• Supplied with large 200mm ceiling fed shower rose and 2x AA Batteries.

•Temperature factory set to a maximum of 48oC, can be over-ridden to suit user preference