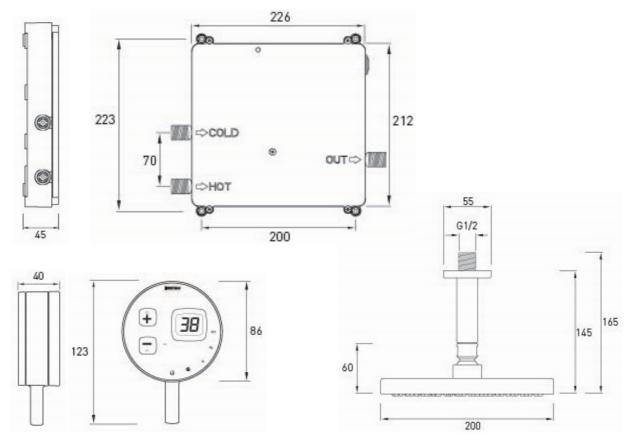

# Dimensions (mm)

**Inlet Connections:** ½" BSP with 70mm between centres

Outlet Connections: ½" BSP

**Working Pressures:** Min 0.5bar, Max 5.0bar – For optimum performance a

minimum pressure of 1 bar is required.