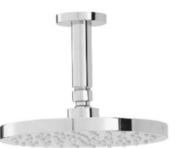

• Four flow settings, eco, low, medium & high.

• Low battery indicator.

• Wireless controller can be positioned up to 10 metres from the mixing valve.

• Supplied with large 200mm ceiling fed shower rose and 2x AA Batteries.