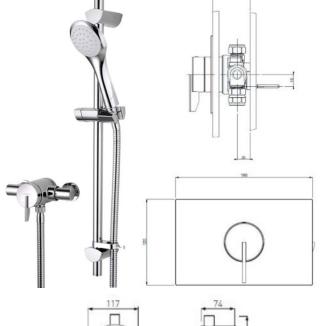

# Thermostatic Recessed Shower Valve With Adjustable Riser

### **Product Specification**

Product Code: SOQ2 SHCAR C Finish: Chrome Product Type: Contemporary

Construction: Body is of Brass Construction

Cartridge Type: Thermostatic

Supply: Suitable for all plumbing systems,

preferably balanced 15mm Compression

Inlet Connections: 15mn
Outlet Connections: 61/2"

Water Pressure: Min 0.1 bar Max. 5.0 bar Dimensions: 152mm inlet centres

#### **Additional Information**

•Flow and temperature are controlled by an easy to use single lever

•Thermostatic cartridge maintains showering temperature to +/- 1 degree

•Automatic shut-off in the event of hot or cold water supply failure

• Factory set to a maximum of 43oC to eliminate the ability to select on unsafe temperature

•Supplied with 1.5m shower hose, riser rail, hose retainer and single function rub clean handset

•Concealing plate included, riser brackets can be adjusted to cover existing holes in the wall surface

•Suitable for wall cavity depths between 43-67mm

• Swivel inlet elbows with 152mm centres. Valve can be fed from top, bottom or rear

•Chrome plated to BS EN 248

Flow Rates (litres per minute)

| System Pressure         | 0.1bar | 0.2bar | 0.5bar | 1.0bar | 2.0bar | 3.0bar    | 5.0bar |
|-------------------------|--------|--------|--------|--------|--------|-----------|--------|
| With Flow Regulators    |        |        |        | 7.3    | 8      | 8.7       | 9.2    |
| Without Flow Regulators | 5.7    | 9      | 15.6   | 22.06  | 31.2   | 38.2<br>1 | 49.33  |