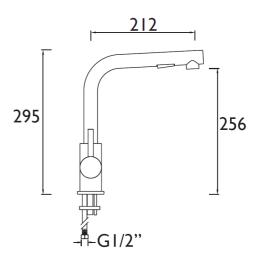

### **Product Specification**

Product Code: MCD PULLSNK C

Finish: Chrome Product Type: Contemporary

**Construction:** Body is of brass construction and

is designed to conform to BS EN 200

Cartridge Type: 35mm Cartridge

Supply: Suitable for high pressure systems Inlet: M10 x 1/2" BSP Flexible Tails
Working Pressures: Min 1.5bar, Max 5.0bar