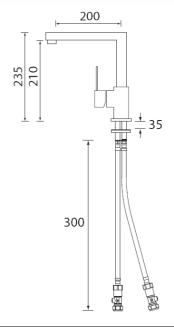

### **Product Specification**

**Product Code:** OL SNK EF C (Chrome)

OL SNK EF BN (Brushed Nickel)

Product Type: Contemporary

Construction: Body is of brass construction and

is designed to conform to BS EN 200

Valve Type: Ceramic Disc Valve

Suitable for all plumbing systems Supply:

Preferably Balanced 15mm Compression

Inlet Connections: Working Pressures: Min 0.4bar, Max 5.0bar