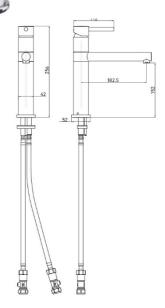

## **Product Specification**

Product Codes & Finishes: VG SNK EF C (Chrome)

VG SNK EF BN (Brushed Nickel)

Product Type: Contemporary

Construction: Body is of brass construction and

is designed to conform to BS EN 200

Valve Type: Ceramic Cartridge

Supply: Suitable for all plumbing systems

Preferably Balanced

Inlet Connections: 1/2" BSP

Working Pressures: Min 0.5bar, Max 5.0bar