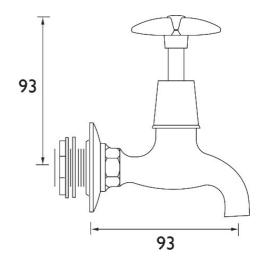

# **Product Specification**

Product Code:VAX BIB CFinishes:ChromeProduct Type:Contemporary

Construction: Tap bodies are of all brass construction

Valve Type: ½" Standard valve

Supply: Suitable for all plumbing systems,

preferably balanced

Inlet Connections: ½" BSP

Water Pressure: Min 2.0 bar Max. 0.7 bar