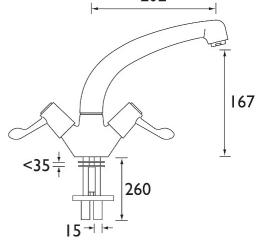

## LEVER Monobloc Sink Mixer with 3" Levers

### • Dual flow

• Supplied with 3" (76mm) metal levers

**Additional** Information

- •Supplied with metal fixing nut
- •Chrome plated to BS EN 248