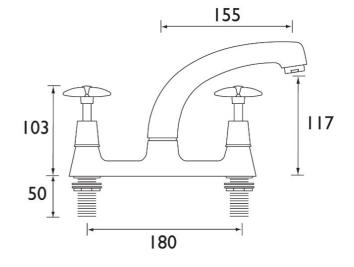

## **Product Specification**

Product Code:VAX DSM CFinishes:ChromeProduct Type:Contemporary

**Construction:** Tap bodies are of all brass construction

Valve Type: ½" Standard valve

**Supply:** Suitable for all plumbing systems,

preferably balanced

Inlet Connections: ½" BSP

Water Pressure: Min 2.0 bar Max. 0.7 bar

#### **Additional** Information

- Supplied with metal heads
- Supplied with metal back nuts
- Chrome plated to BS EN 248