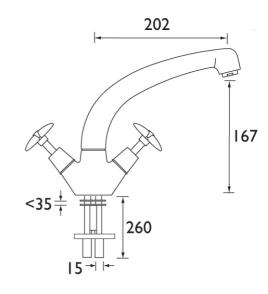

#### **Product** Specification

Product Code: VAX SNK C
Finishes: Chrome
Product Type: Contemporary

**Construction:** Tap bodies are of all brass construction

Valve Type: ½" Standard valve

Supply: Suitable for all plumbing systems,

preferably balanced

Inlet Connections:15mm Copper tailsWater Pressure:Min 2.0 bar Max. 0.7 bar

- Dual flow
- Supplied with metal heads
- Supplied with metal fixing nut
- Chrome plated to BS EN 248