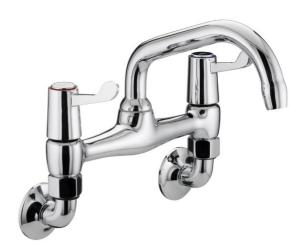

# Wall Mounted Sink Mixer

### **Product** Specification

Product Code: VAL WMSNK C CD

Finish: Chrome Product Type: Contemporary

Construction:Body is of Brass ConstructionValve Type:½" Ceramic Disc ValvesSupply:Suitable for all plumbing systems,