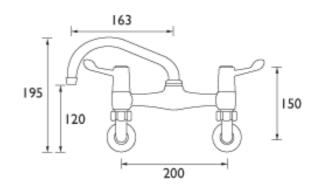

### **Product** Specification

Product Code: VAL WMSNK C CD

Finish: Chrome Product Type: Contemporary

Construction:Body is of Brass ConstructionValve Type:½" Ceramic Disc ValvesSupply:Suitable for all plumbing systems,