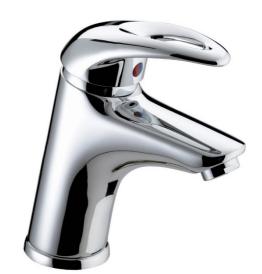

#### Eco Basin Mixer with Clicker Waste

## **Product** Specification

Product Code: J EBAS C
Finish: Chrome
Product Type: Contemporary

Construction: Body is of Brass Construction and is

designed to conform to BS EN 817

Valve Type: 40mm Eco-Click Cartridge

Supply:Suitable for all plumbing systems,Inlet Connections:M10 x 15mm Screw-in Copper Pipes

Water Pressure: Min 0.2 bar, Max. 8.0 bar

#### **Additional** Information

- •Supplied with metal handle and aerator flow straightener for a softer, non-splashing flow
- •Includes Eco-Click water-saving feature. Cartridge offers subtle resistance as it reaches approximately half its full flow capability saving water. For increased flow the eco-click feature can be over-ridden.
- Includes Clicker Waste
- •Chrome plated to BS EN 248