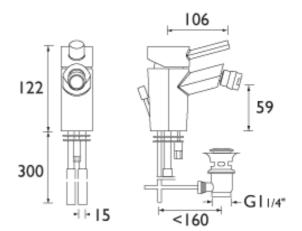

## **Product Specification**

Product Code: OL BID C
Finish: Chrome
Product Type: Contemporary

Construction: Body is of Brass Construction and is

designed to conform to BS EN 817

Valve Type: 35mm Ceramic Cartridge

**Supply:** Suitable for all plumbing systems,

preferably balanced

Inlet Connections: M10 x 15mm Flexible Tails Water Pressure: Min 0.2 bar, Max. 8.0 bar