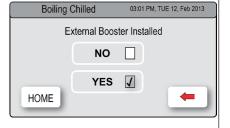

### To enable the booster (if fitted).

- Press the [MENU] button for main menu.
- Press the [Install] button.
- · Press the [Boost] button.
- In the next screen, select YES to enable the booster.
- Water must be run through the booster for a minimum of 30 seconds, before the heater is activated.
- Dispense boiling water for 30 seconds and check the booster outlet hose is warm when the boiling water tank is replenishing.