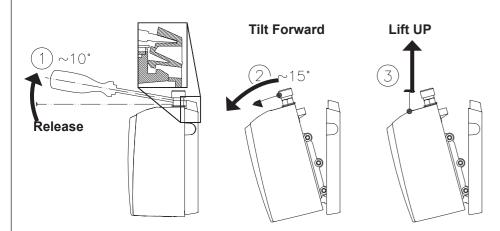

Note 3 Ensure the booster heater is mounted in an upright position (as shown) with a horizontal base.

Remove the mounting chassis for wall mounting.