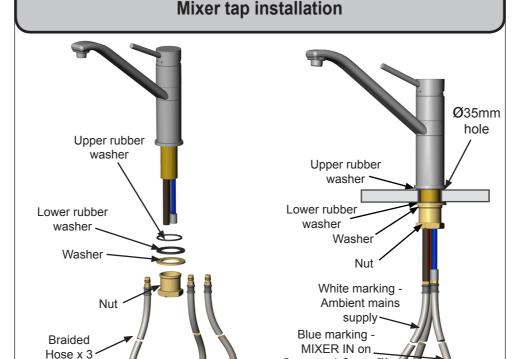

# HydroTap®G4 Classic & Elite tap installation

Apply a light smearing of silicon sealant on the underside of the spacer to ensure a watertight fit.

Mixer taps

Cut a Ø35mm hole in the worktop / sink

Command-Centre™

Red marking

MIXER OUT on

Command-Centre™