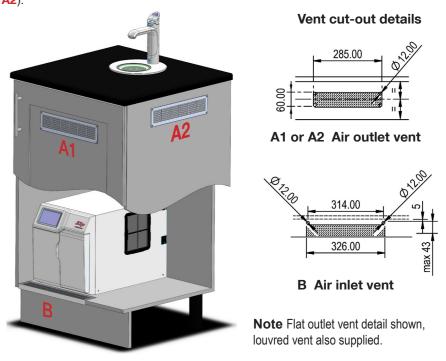

### **Step 2-** Cut cupboard holes and fit the air vent ducts.

# **Ventilation**

### Ventilation for all models

- The clearance envelope dimensions stated in the specification sheets and installation instructions must be observed.
- Adequate ventilation must be provided to ensure that the cupboard space temperature does not exceed 35°C.

### Preferred arrangement for commercial models

The vent kit supplied should be used to provide adequate ventilation by convection in all cases.

**Note** The vent kit has to be installed in a way that allows air to be drawn in from the bottom of the cupboard and expelled through the top of the cupboard. The outlet vent should be towards the top of the door (position A1) or side of the cupboard (position A2)