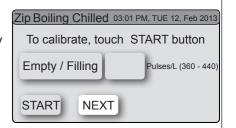

**Note** at first commissioning, the system will select the filter flush screen automatically.

· Turn the flush stop cock on.

USB POWER

- · Press [START] button to start filter flush.
- Allow at least 10 litres of water to flush through the filter.
- Once the filter flush is finished, turn the flush stop cock off then press [STOP] to end filter flush mode.
- Press [NEXT] and the screen will display the flow calibration screen.
- Press the [START] button and the tank will first empty then fill. Upon completion the pulse count will be displayed. Check this reading is within the limits.
- Press [NEXT] for the boiling calibration screen.
- Press the [Calibrate] button and the system will commence the boiling calibration procedure. This will take approximately 5-6 minutes.
- Upon completion, a booster reminder screen will appear and allow you to return to the home screen by pressing the [HOME] button.
- Check the date and time settings, see section G of the User guide.