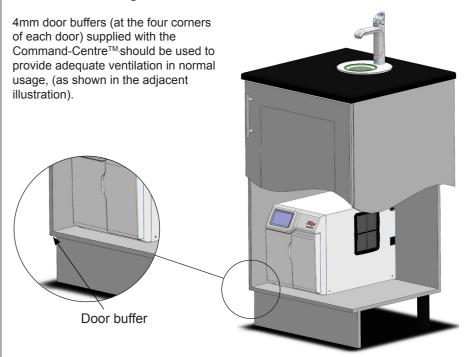

### Preferred arrangement for commercial models

The vent kit supplied should be used to provide adequate ventilation by convection in all cases.

**Note** The vent kit has to be installed in a way that allows air to be drawn in from the bottom of the cupboard and expelled through the top of the cupboard. The outlet vent should be towards the top of the door (position A1) or side of the cupboard (position A2)