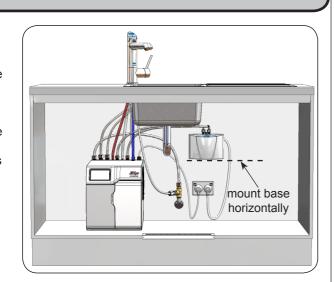

**Note** Check the cable lengths and outlet positions before proceeding and ensure that the tap location will allow the tap spout to drain into the sink.

- For the mains pressure All-in-One, both a hot and cold water supply is required.
- The Command-Centre<sup>™</sup> and booster must be mounted in upright positions, with their base mounted horizontally, as shown overleaf.

## **Booster system**

Note 1 Water connection.
Blue cap - water in.
Red cap - water out.
The braided hoses cannot be lengthened.

Note 2 Position the booster according to the flexible hose and cable lengths supplied. Keep the booster as close as possible to the Command-Centre™ inlet / outlet fittings.

Note 3 Ensure the booster heater is mounted in an upright position (as shown) with a horizontal base.

Remove the mounting chassis for wall mounting.