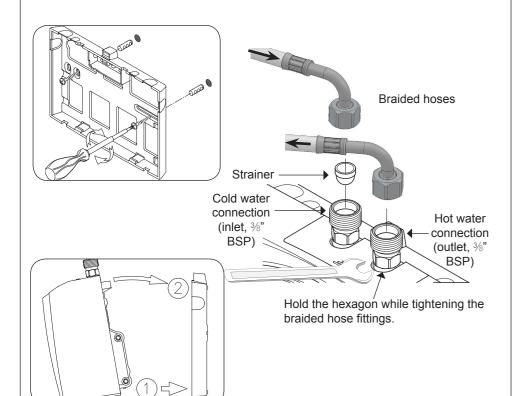

# Step 4- Installing the Command-Centre™. Command-Centre™ installation Example HydroTap®G4 model Classic Arc / Cube OUT MAINS IN Note All silicon tubes / plastic be cut to size. They must have

**Note** The braided hose and connection tubes cannot be lengthened.