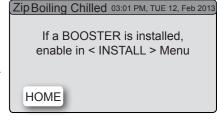

**Note** at first commissioning, the system will select the filter flush screen automatically.

· Turn the flush stop cock on.

USB POWER

- · Press [START] button to start filter flush.
- Allow at least 10 litres of water to flush through the filter.
- Once the filter flush is finished, turn the flush stop cock off then press [STOP] to end filter flush mode.
- Press [NEXT] and the screen will display the flow calibration screen.
- Press the [START] button and the tank will first empty then fill. Upon completion the pulse count will be displayed. Check this reading is within the limits.
- Press [NEXT] for the boiling calibration screen.
- Press the [Calibrate] button and the system will commence the boiling calibration procedure. This will take approximately 5-6 minutes.
- Upon completion, a booster reminder screen will appear and allow you to return to the home screen by pressing the [HOME] button.
- Check the date and time settings, see section G of the User guide.

### To enable the booster (if fitted).

- Press the [MENU] button for main menu.
- Press the [Install] button.
- · Press the [Boost] button.
- In the next screen, select YES to enable the booster.
- Water must be run through the booster for a minimum of 30 seconds, before the heater is activated.
- Dispense boiling water for 30 seconds and check the booster outlet hose is warm when the boiling water tank is replenishing.