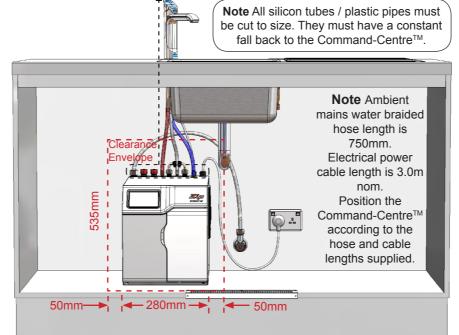

# Step 4- Installing the Command-Centre™. Command-Centre™ installation Example HydroTap®G4 model Classic Arc / Cube OUT MAINS IN Note All silicon tubes / plastic be cut to size. They must have

**Note** The braided hose and connection tubes cannot be lengthened.

**Note** Check the cable lengths and outlet positions before proceeding and ensure that the tap location will allow the tap spout to drain into the sink.

- For the mains pressure All-in-One, both a hot and cold water supply is required.
- The Command-Centre<sup>™</sup> and booster must be mounted in upright positions, with their base mounted horizontally, as shown overleaf.

# Prior to installation, ensure that the following have been provided at the installation site.

- Sufficient space in the cupboard to install the Command-Centre<sup>™</sup> and it's ancillary components. Refer to the Technical specification of the Installation instructions for dimensions. If required, make allowance for a booster, (refer to the Installation instructions for details).
- A potable water supply connection with min / max working pressures of: (refer to the Technical specification of the Installation instructions for specific model information).
- An isolating valve inside the cupboard within reach of the flexible braided hose and
  positioned so that the connection point and the stop cock will not be obstructed
  when the Command-Centre™ and it's ancillary components are installed.
- For Zip HydroTap®G4, a single 220-240V AC, 13A socket is required.
   For Zip HydroTap®G4 + Booster, two 220-240V AC, 13A sockets are required. (One socket is for the Zip HydroTap®G4 and the other for the booster).
- Both the Command-Centre<sup>™</sup> and booster must be installed in accordance with IEE regulations, See Technical specifications in the Installation instructions, for power ratings.