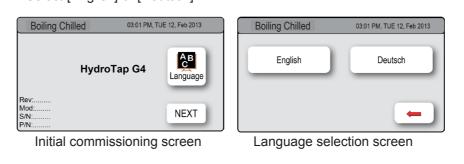

### To set the language

- · Press the [Language] button from the main menu.
- · Select [English] of [Deutsch].