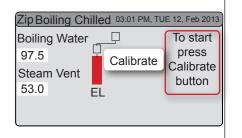

**Note** at first commissioning, the system will select the filter flush screen automatically.

· Turn the flush stop cock on.

USB POWER

- · Press [START] button to start filter flush.
- Allow at least 10 litres of water to flush through the filter.
- Once the filter flush is finished, turn the flush stop cock off then press [STOP] to end filter flush mode.
- Press [NEXT] and the screen will display the flow calibration screen.
- Press the [START] button and the tank will first empty then fill. Upon completion the pulse count will be displayed. Check this reading is within the limits.
- Press [NEXT] for the boiling calibration screen.
- Press the [Calibrate] button and the system will commence the boiling calibration procedure. This will take approximately 5-6 minutes.
- Upon completion, a booster reminder screen will appear and allow you to return to the home screen by pressing the [HOME] button.
- Check the date and time settings, see section G of the User guide.