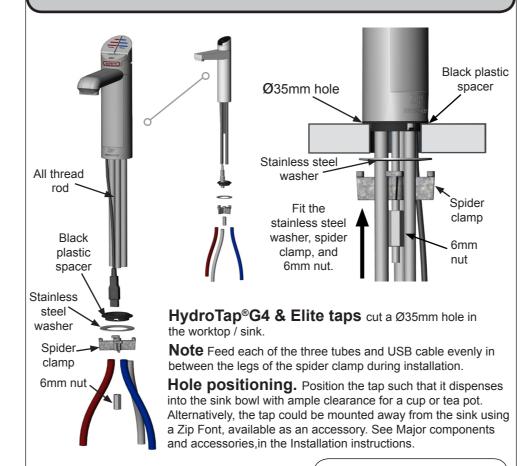

# HydroTap®G4 Classic & Elite tap installation

Apply a light smearing of silicon sealant on the underside of the spacer to ensure a watertight fit.

Mixer taps

Cut a Ø35mm hole in the worktop / sink

Command-Centre™