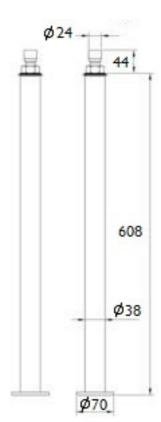

### **Product** Specification

Product Codes & Finishes: SHR C (Chrome)

SHR G (Vintage Gold)

Product Type: Classic

**Construction:** Shrouds are of Brass Construction

Inlet Connections: 3/4" Tap Connectors

Water Pressure: Depends on product fitted, Max. 8.0 bar

#### **Additional** Information

- •For decorative use with freestanding bath fittings to cover pipework from the floor to taps
- •This product will fit most ¾" fittings
- •SHR C is Chrome plated to BS EN 248