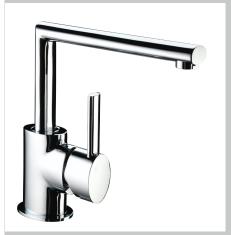

# OVAL Tap Range Oval Easyfit Sink Mixer Brushed Nickel

#### **Features:**

- Metal Backnuts
- Ceramic Disc
- Easyfit
- Minimum Pressure 0.4

### **Product Certifications:**

For more products, visit our website:

| Specification                     |                                  |  |  |  |
|-----------------------------------|----------------------------------|--|--|--|
| Style:                            | Contemporary                     |  |  |  |
| Product Type:                     | Kitchen Taps                     |  |  |  |
| Finish/Colour:                    | Brushed Nickel (Chrome Pictured) |  |  |  |
| Main Construction Material:       | Brass                            |  |  |  |
| Mount Type:                       | Deck Mounted                     |  |  |  |
| Handle Type:                      | Lever                            |  |  |  |
| Connection Inlet:                 | M10 x 400mm Flexible Tails       |  |  |  |
| Number of Tap Holes Required:     | 1                                |  |  |  |
| Valve/Cartridge Type:             | 35mm Serrated Flat Cartridge     |  |  |  |
| Plumbing System Suitability       | All, preferably balanced         |  |  |  |
| Working Pressure Range:           | Min 0.4 Bar, Max 5.0 Bar         |  |  |  |
| Maximum Hot Water Temperature: °c | 60                               |  |  |  |
| Maximum Dynamic Pressure: (bar)   | 5                                |  |  |  |
| Maximum Static Pressure: (bar)    | 10                               |  |  |  |
| Flow Type:                        | Single Flow                      |  |  |  |
| Flow Rate: (I/min @ 3 bar)        | 19.8                             |  |  |  |
| Connection Outlet:                |                                  |  |  |  |
| Isolation Included:               | Yes                              |  |  |  |