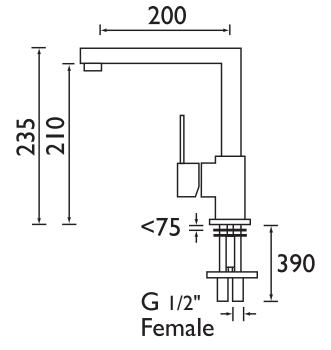

## Dimensions (measurements in mm)

| Flow Rates (I/min)    |      |       |       |      |      |       |  |
|-----------------------|------|-------|-------|------|------|-------|--|
| System Pressure (bar) | 0.5  | 1     | 2     | 3    | 4    | 5     |  |
| OL SNK EF BN          | 8.08 | 11.43 | 16.17 | 19.8 | 22.9 | 25.56 |  |