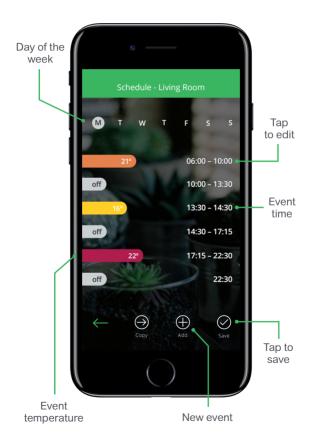

# Homeowner Quick Start Guide





by Schneider Electric

## Heating Schedule



## Hot Water Boost/Schedule



# ☐ Home System





Install the Wiser Heat Hub<sup>R</sup> according to the INSTALLATION Guide. This must be completed before registering an account.



**Note:** If this has been completed by your installer, then move to the next step.

#### 2 Download

Download the app for your smartphone by searching "Wiser Heat".

Open the app and select "Setup a new system".





#### 3 Add Devices

**Note:** If this has been completed by your installer, then move to the next step.





# 4 Connect





## 5 Feature Overview



# **O** Heating Boost



# For the full user guide visit:

#### wiser.draytoncontrols.co.uk

#### Support

Phone: 0333 6000 622 Email: customer.care@draytoncontrols.co.uk Website: wiser.draytoncontrols.co.uk



06490240001 lssA