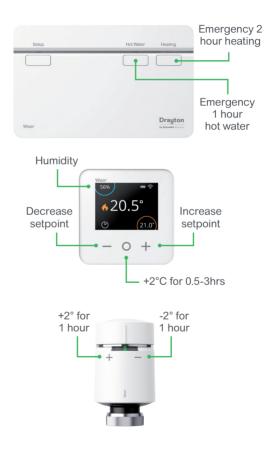

# Homeowner Quick Start Guide





by Schneider Electric

## Heating Schedule



## Hot Water Boost/Schedule



# ☐ Home System





Install the Wiser Heat Hub<sup>R</sup> according to the INSTALLATION Guide. This must be completed before registering an account.



**Note:** If this has been completed by your installer, then move to the next step.

#### 2 Download

Download the app for your smartphone by searching "Wiser Heat".

Open the app and select "Setup a new system".





#### 3 Add Devices

**Note:** If this has been completed by your installer, then move to the next step.





# 4 Connect





## 5 Feature Overview



# **O** Heating Boost



# For the full user guide visit:

#### wiser.draytoncontrols.co.uk

#### Support

Phone: 0333 6000 622 Email: customer.care@draytoncontrols.co.uk Website: wiser.draytoncontrols.co.uk



06490240001 lssA