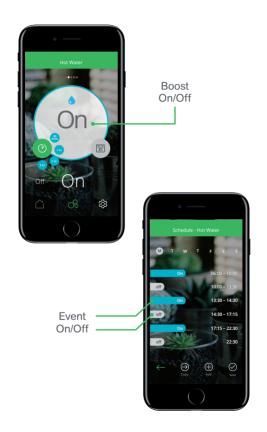

# Homeowner Quick Start Guide





by Schneider Electric

## Heating Schedule



## Hot Water Boost/Schedule



# ☐ Home System





Install the Wiser Heat Hub<sup>R</sup> according to the INSTALLATION Guide. This must be completed before registering an account.



**Note:** If this has been completed by your installer, then move to the next step.

#### 2 Download

Download the app for your smartphone by searching "Wiser Heat".

Open the app and select "Setup a new system".





#### 3 Add Devices

**Note:** If this has been completed by your installer, then move to the next step.





# 4 Connect





## 5 Feature Overview



# **O** Heating Boost



# For the full user guide visit:

#### wiser.draytoncontrols.co.uk

#### Support

Phone: 0333 6000 622 Email: customer.care@draytoncontrols.co.uk Website: wiser.draytoncontrols.co.uk



06490240001 lssA