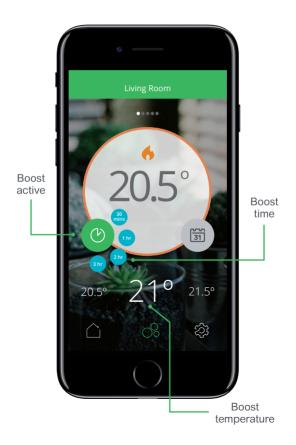

# Homeowner Quick Start Guide





by Schneider Electric

## Heating Schedule



## Hot Water Boost/Schedule



# ☐ Home System





Install the Wiser Heat Hub<sup>R</sup> according to the INSTALLATION Guide. This must be completed before registering an account.



**Note:** If this has been completed by your installer, then move to the next step.

#### 2 Download

Download the app for your smartphone by searching "Wiser Heat".

Open the app and select "Setup a new system".





#### 3 Add Devices

**Note:** If this has been completed by your installer, then move to the next step.





# 4 Connect





## 5 Feature Overview



# **O** Heating Boost



# For the full user guide visit:

#### wiser.draytoncontrols.co.uk

#### Support

Phone: 0333 6000 622 Email: customer.care@draytoncontrols.co.uk Website: wiser.draytoncontrols.co.uk



06490240001 lssA