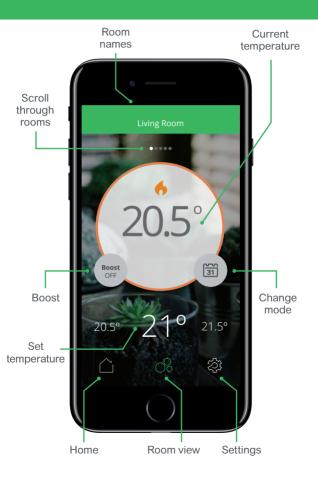

# Homeowner Quick Start Guide





by Schneider Electric

## Heating Schedule



## Hot Water Boost/Schedule



# ☐ Home System





Install the Wiser Heat Hub<sup>R</sup> according to the INSTALLATION Guide. This must be completed before registering an account.



**Note:** If this has been completed by your installer, then move to the next step.

#### 2 Download

Download the app for your smartphone by searching "Wiser Heat".

Open the app and select "Setup a new system".





#### 3 Add Devices

**Note:** If this has been completed by your installer, then move to the next step.





# 4 Connect





## 5 Feature Overview



# **O** Heating Boost



# For the full user guide visit:

#### wiser.draytoncontrols.co.uk

#### Support

Phone: 0333 6000 622 Email: customer.care@draytoncontrols.co.uk Website: wiser.draytoncontrols.co.uk



06490240001 lssA