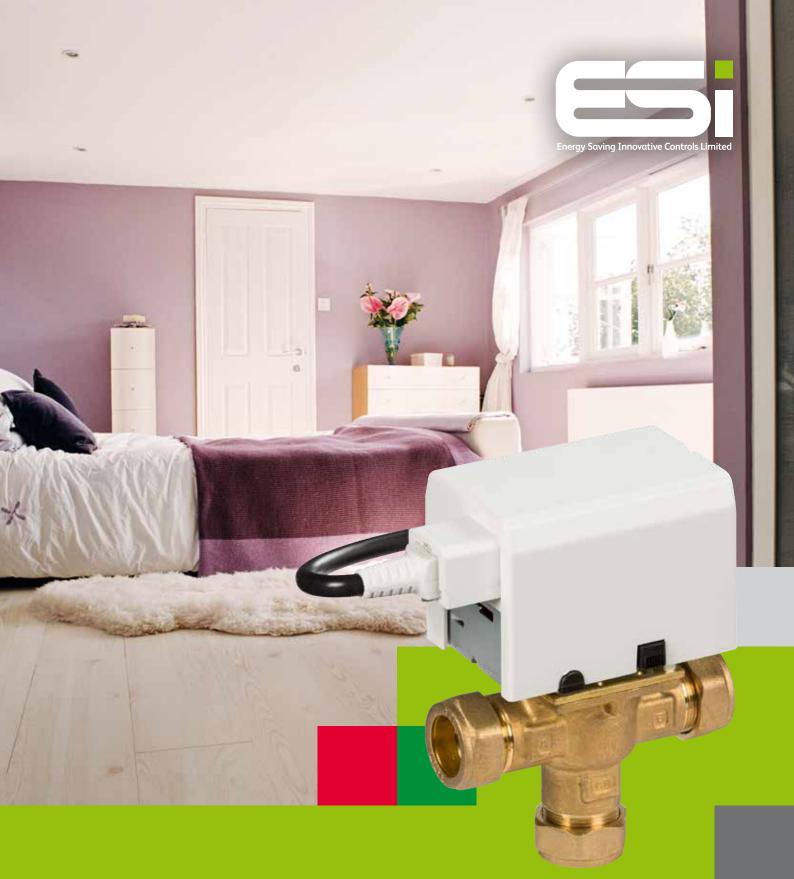

## ESZV223P

2 Port Zone Valve with Neon Light, 22mm

- A direct replacement for the market leader
- Spring return action
- Manual lever for lling/draining the system
- Replacement actuator head and motor available and easy to exchange
- Detachable lead Quiet operation, minimum power usage

The ESZV223P spring return valves have been designed to be used in commercial, industrial and domestic central heating systems which, when correctly wired with an appropriate room thermostat, cylinder thermostat and programmer, will control the water flow from the boiler to hot water, and from the boiler to 'central heating'.