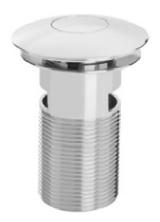

# Contemporary Slotted Round Push Button Basin Waste

### **Product** Specification

Product Code: W BASIN08 C Chrome

**Product Type:** Contemporary

**Construction:** Solid Brass Construction

Inlet Connection: G1 1/4"

#### **Additional** Information

- Slotted waste suitable for basins with a built in overflow
- Complete with fittings & overflow
- Simply push the centre button down to allow basin to fill
- W BASIN08 is Chrome plated to BS EN 248