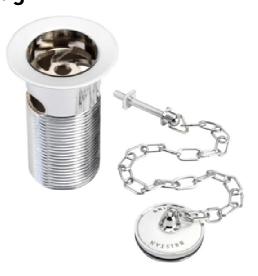

## **Traditional** Slotted Basin Waste with Porcelain Plug

**TECHNICAL DATA SHEET** 

## **Product** Specification

**Product Code:** W BASIN01 C, W BASIN01 G

Finish: Chrome - Gold Plated

Product Type: Contemporary

Construction: Solid Brass Construction

Inlet Connection: G1 1/4"

## **Additional** Information

- Slotted waste suitable for basins with a built in overflow
- Complete with fittings, chain & plug
- W BASIN01 is Chrome plated to BS EN 248

Technical Advice: For further information please call 0844 7016273 or email