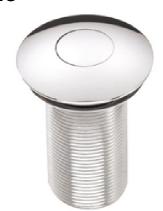

## Contemporary Unslotted Round Push Button Basin Waste

## **Product** Specification

Product Code: W BASIN09 C

Finish: Chrome

Product Type: Contemporary

**Construction:** Solid Brass Construction

Inlet Connection: G1 1/4"

## **Additional** Information

- Unslotted waste, complete with over flow & fittings
- Simply push centre button down to allow basin to fill
- W BASIN09 is Chrome plated to BS EN 248

**Technical Advice:** For further information please call 0844 7016273 or email