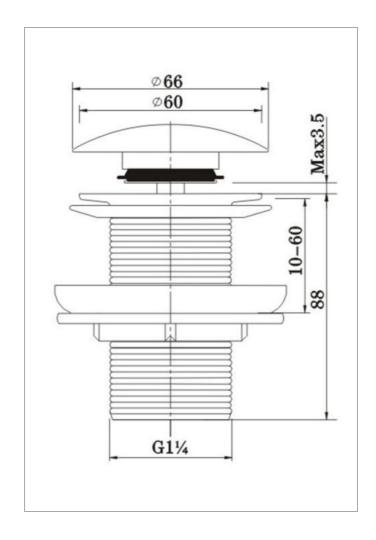

### Contemporary Round Clicker Unslotted Basin Waste

### **Product** Specification

**Product Code:** W BASIN05 C, W BASIN05 G

Finish: Chrome – Gold Plated

Product Type: Contemporary

**Construction:** Solid Brass Construction

Inlet Connection: G1 1/4"

#### **Additional** Information

- W BASIN05 C is Chrome plated to BS EN 248
- Simply push down the button, to allow the basin to fill
- Supplied with complete fittings
- Unslotted Waste

**Technical Advice:** For further information please call 0844 7016273 or email