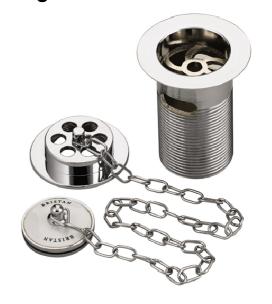

### **Product** Specification

Product Code: W BATH01 C, W BATH01 G
Finish: Chrome – Gold Plated

Product Type: Traditional

**Construction:** Solid Brass Construction

Inlet Connection: G1 ½"

### **Additional** Information

- Slotted waste suitable for baths with a built in overflow
- Complete with fittings, chain & plug
- W BATH01 C is Chrome plated to BS EN 248

**Technical Advice:** For further information please call 0844 7016273 or email