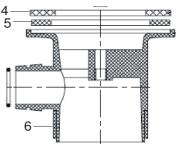

### Installation

- 1. Identify all components are present prior to installation.
- 2. Fit the waste body (6) to the underside of the bath/basin, placing the rubber washer (5) between the bath/basin and the waste body (6). Use a silicon sealant where necessary.
- 3. Fit the waste plate (3) to the basin using the foam washer (4) as shown in the diagram below. Fix in place to the waste body (6) using the screw (2). Use a silicon sealant where necessary.
- 4. Fit the overflow elbow (9) to the bath/basin using washer (8).
- 5. Screw the overflow face (connected to the plug and chain) onto the thread of the overflow elbow (9).
- 6. Connect the overflow tube (7) to the overflow elbow (9) and waste body (6).
- 7. Check all joints and connections for leaks.

#### Components

- 1. Plug & Chain assembly
- 2. Screw
- 3 Waste Plate
- Foam Washer 4.
- 5 Rubber Washer
- 6. Waste Body
- 7. Overflow Tube
- 8 Rubber Washer
- 9 Overflow Flbow