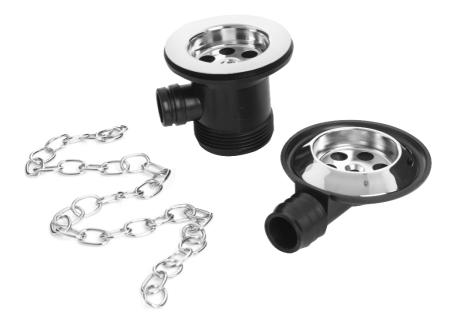

#### Components

- 1. Plug & Chain assembly
- 2. Screw
- 3 Waste Plate
- Foam Washer 4.
- 5 Rubber Washer
- 6. Waste Body
- 7. Overflow Tube
- 8 Rubber Washer
- 9 Overflow Flbow