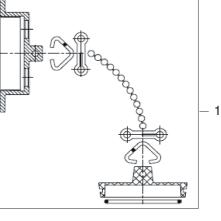

### Installation

- 1. Identify all components are present prior to installation.
- 2. Fit the waste body (6) to the underside of the bath/basin, placing the rubber washer (5) between the bath/basin and the waste body (6). Use a silicon sealant where necessary.
- 3. Fit the waste plate (3) to the basin using the foam washer (4) as shown in the diagram below. Fix in place to the waste body (6) using the screw (2). Use a silicon sealant where necessary.
- 4. Fit the overflow elbow (9) to the bath/basin using washer (8).
- 5. Screw the overflow face (connected to the plug and chain) onto the thread of the overflow elbow (9).
- 6. Connect the overflow tube (7) to the overflow elbow (9) and waste body (6).
- 7. Check all joints and connections for leaks.

#### Components

- 1. Plug & Chain assembly
- 2. Screw
- 3 Waste Plate
- Foam Washer 4.
- 5 Rubber Washer
- 6. Waste Body
- 7. Overflow Tube
- 8 Rubber Washer
- 9 Overflow Flbow