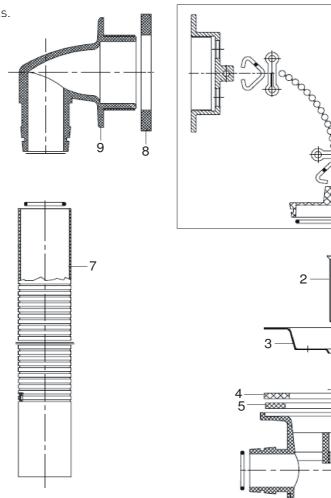

### Installation

- 1. Identify all components are present prior to installation.
- 2. Fit the waste body (6) to the underside of the bath/basin, placing the rubber washer (5) between the bath/basin and the waste body (6). Use a silicon sealant where necessary.
- 3. Fit the waste plate (3) to the basin using the foam washer (4) as shown in the diagram below. Fix in place to the waste body (6) using the screw (2). Use a silicon sealant where necessary.
- 4. Fit the overflow elbow (9) to the bath/basin using washer (8).
- 5. Screw the overflow face (connected to the plug and chain) onto the thread of the overflow elbow (9).
- 6. Connect the overflow tube (7) to the overflow elbow (9) and waste body (6).
- 7. Check all joints and connections for leaks.

#### Components

- 1. Plug & Chain assembly
- 2. Screw
- 3 Waste Plate
- Foam Washer 4.
- 5 Rubber Washer
- 6. Waste Body
- 7. Overflow Tube
- 8 Rubber Washer
- 9 Overflow Flbow