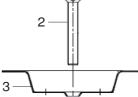

### Installation

- 1. Identify all components are present prior to installation.
- 2. Fit the waste body (6) to the underside of the bath/basin, placing the rubber washer (5) between the bath/basin and the waste body (6). Use a silicon sealant where necessary.
- 3. Fit the waste plate (3) to the basin using the foam washer (4) as shown in the diagram below. Fix in place to the waste body (6) using the screw (2). Use a silicon sealant where necessary.
- 4. Fit the overflow elbow (9) to the bath/basin using washer (8).
- 5. Screw the overflow face (connected to the plug and chain) onto the thread of the overflow elbow (9).
- 6. Connect the overflow tube (7) to the overflow elbow (9) and waste body (6).
- 7. Check all joints and connections for leaks.

#### Components

- 1. Plug & Chain assembly
- 2. Screw
- 3 Waste Plate
- Foam Washer 4.
- 5 Rubber Washer
- 6. Waste Body
- 7. Overflow Tube
- 8 Rubber Washer
- 9 Overflow Flbow