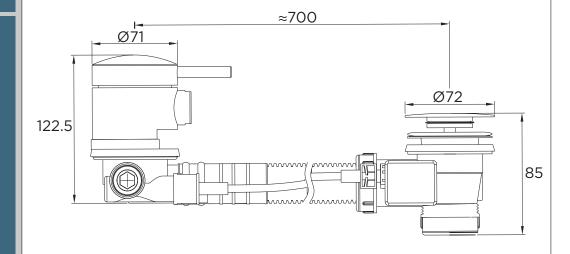

Elbows & 22mm Compression Flexi |
| Connection Outlet:             | N/A                                         |
| Contemporary or Traditional:   | Contemporary                                |
| Finish Colour:                 | Chrome                                      |
| Isolation Included:            | No                                          |
| Working Pressure Range (bar):  | Min.O.2bar, Max.5.Obar                      |
| Maximum Static Pressure: (bar) | 10                                          |

## Features:

- Solid brass
- Incorporates a bath fill spout that requires seperatly controlled hot and cold water supplies or a single mixed water supply

Product Certifications:

For more Shower Accessories, please visit our website:



## **Dimensions (measurements in mm)**



TECHNICAL DATA SHEET