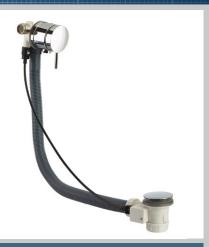

## Accessories Bath Filler with Pop up Waste and Overflow Chrome

| Main Construction Material:    | Brass                                       |
|--------------------------------|---------------------------------------------|
| Connection Inlet:              | 3/4" Filler Elbows & 22mm Compression Flexi |
| Connection Outlet:             | N/A                                         |
| Contemporary or Traditional:   | Contemporary                                |
| Finish Colour:                 | Chrome                                      |
| Isolation Included:            | No                                          |
| Working Pressure Range (bar):  | Min.O.2bar, Max.5.Obar                      |
| Maximum Static Pressure: (bar) | 10                                          |

## Features:

- Solid brass
- Incorporates a bath fill spout that requires seperatly controlled hot and cold water supplies or a single mixed water supply

Product Certifications:

For more Shower Accessories, please visit our website: