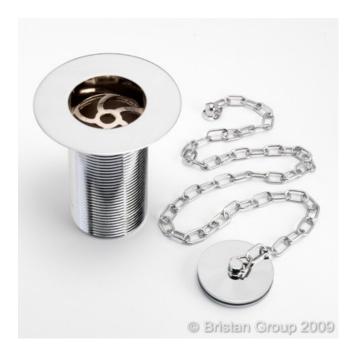

## **Product**Specification

| Product Code:     | W SNK6 C / W SNK6 G / W SNK6 INF |
|-------------------|----------------------------------|
| Finishes:         | Chrome / Gold / Infinity         |
| Product Type:     | Traditional                      |
| Construction:     | Waste is of brass construction   |
| Waste Connection: | G1 ½"                            |
|                   |                                  |

## **Additional**Information

- W SNK6 C Chrome plated to BS EN 248
- Waste complete with plug, chain and stay
- · Unslotted waste suitable for sinks without built in overflow

Technical Advice: Guarantee: For further information please call 0844 7016273 or email customercare@bristan.com. 5 years covering manufacturing faults.