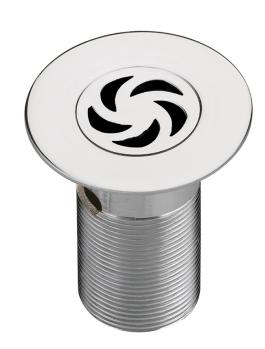

# LUXURY SHOWER WASTE WITH REMOVABLE GRID (LONG)

## **Product**Specification

**Product Code:** W SHW4 C / W SHW4 G

Finishes: Chrome / Gold

**Product Type:** Contemporary

**Construction:** Waste is of brass construction

Waste Connection: G 1 ½"

### **Additional**Information

- Diameter of flange 85mm.
- May not be suitable for some pumped of power shower instillations as faster flowing waste grid maybe required.
- Chrome plated to BS EN 248.

**Technical Advice:** For further information please call 0844 7016273 or email customercare@bristan.com.